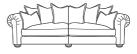

## MODULAR CORNER UNIT

**2-C-2 W**321 x 321CM **D**105CM **H**89CM **2-C-1 W**321 x 227CM **D**105CM **H**89CM

W290CM D105CM H89CM

3.5 SEATER

W248CM D105CM H89CM

3 SEATER W221CM D105CM H89CM

2 SEATER W203CM D105CM H89CM

1.5 SEATER W182CM D105CM H89CM

FOOTSTOOL
W130CM D130CM H37CM

AVAILABLE IN SCATTER BACK & FORMAL BACK OPTIONS.