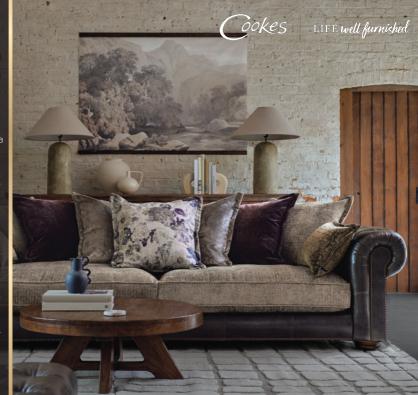

## **ARTHUR**

Introducing a more laid-back style of the classic Chesterfield: a sofa designed with generous proportions and an extra-deep seat, creating a cosy and inviting space perfect for relaxing with a good book.

Crafted with meticulous attention to detail, it features hand-applied studding, gracefully scrolled arms and deep button tufting for a timeless look. This stylish piece offers both formal back and scatter back options to suit your style.

## CRAFTED FOR COMFORT

All seats and sofas are custom-made, so no matter your style, everything is designed and crafted to be sophisticated and enduring.