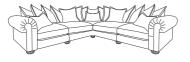

## MODULAR CORNER UNIT

**2-C-2 W**321 x 321CM **D**105CM **H**89CM **2-C-1 W**321 x 227CM **D**105CM **H**89CM

W290CM D105CM H89CM

3.5 SEATER

W248CM D105CM H89CM

3 SEATER W221CM D105CM H89CM

2 SEATER W203CM D105CM H89CM