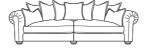

## MODULAR CORNER UNIT

**2-C-2 W**321 x 321CM **D**105CM **H**89CM **2-C-1 W**321 x 227CM **D**105CM **H**89CM

W290CM D105CM H89CM

3.5 SEATER

W248CM D105CM H89CM

3 SEATER W221CM D105CM H89CM

2 SEATER W203CM D105CM H89CM

1.5 SEATER W182CM D105CM H89CM

FOOTSTOOL
W130CM D130CM H37CM

AVAILABLE IN SCATTER BACK & FORMAL BACK OPTIONS.