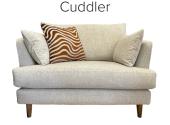

## **AVAILABLE UNITS**

W- 221 cm H- 88cm D- 163 cm

W- 221 cm H- 88cm D- 100 cm

W-169 cm H-88cm D-100 cm

Chair

Lounge Swivel Chair

Designer Footstool

W- 127 cm H- 88cm D- 100 cm W- 97 cm H- 88cm D- 100 cm W- 95 cm H- 83cm D- 93 cm W- 90 cm H- 30cm D- 90 cm