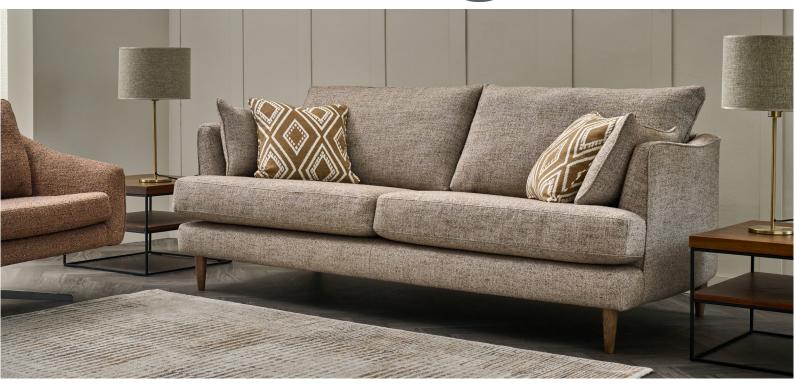

## **Bromley**

Image shows a 3 Seater in Bemaze Nature with Toulin Copper Scatters and Wooden Legs in Smoke Finish.

## **KEY FEATURES:**

- Fully reversible premium foam seat cushions with fibre wrap
  Hollow pocketed fibre back cushions

- Seats sprung by high gauge serpentine springs
  Backs fully supported by elasticated tensioned webbing
- · Available with solid wood feet in Smoke or Light finishes
- Feather filled scatter cushions
- Frames constructed from hardwood rails and high density particle board
- Frames carry a 25 year guarantee