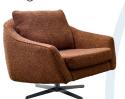

## **AVAILABLE UNITS**

W- 221 cm H- 88cm D- 163 cm

W- 221 cm H- 88cm D- 100 cm

W-169 cm H-88cm D-100 cm

Chair

Lounge Swivel Chair

Designer Footstool

W- 127 cm H- 88cm D- 100 cm W- 97 cm H- 88cm D- 100 cm W- 95 cm H- 83cm D- 93 cm W- 90 cm H- 30cm D- 90 cm