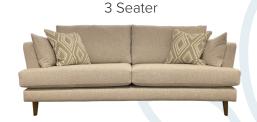

## **Bromley**

Image shows a 3 Seater in Bemaze Nature with Toulin Copper Scatters and Wooden Legs in Smoke Finish.

## **AVAILABLE UNITS**

W- 221 cm H- 88cm D- 163 cm

W- 221 cm H- 88cm D- 100 cm

W-169 cm H-88cm D-100 cm

Chair

Lounge Swivel Chair

Designer Footstool

W- 127 cm H- 88cm D- 100 cm W- 97 cm H- 88cm D- 100 cm W- 95 cm H- 83cm D- 93 cm W- 90 cm H- 30cm D- 90 cm