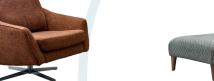

## **AVAILABLE UNITS**

W- 221 cm H- 88cm D- 163 cm

W- 221 cm H- 88cm D- 100 cm

W-169 cm H-88cm D-100 cm

Chair

Lounge Swivel Chair

Designer Footstool

W- 127 cm H- 88cm D- 100 cm W- 97 cm H- 88cm D- 100 cm W- 95 cm H- 83cm D- 93 cm W- 90 cm H- 30cm D- 90 cm