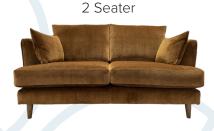

## **AVAILABLE UNITS**

W- 221 cm H- 88cm D- 163 cm

W- 221 cm H- 88cm D- 100 cm

W-169 cm H-88cm D-100 cm

Chair

Lounge Swivel Chair

Designer Footstool

W- 127 cm H- 88cm D- 100 cm W- 97 cm H- 88cm D- 100 cm W- 95 cm H- 83cm D- 93 cm W- 90 cm H- 30cm D- 90 cm