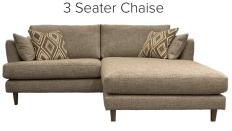

## **AVAILABLE UNITS**

W- 221 cm H- 88cm D- 163 cm

W- 221 cm H- 88cm D- 100 cm

W-169 cm H-88cm D-100 cm

Chair

Lounge Swivel Chair

Designer Footstool

W- 127 cm H- 88cm D- 100 cm W- 97 cm H- 88cm D- 100 cm W- 95 cm H- 83cm D- 93 cm W- 90 cm H- 30cm D- 90 cm