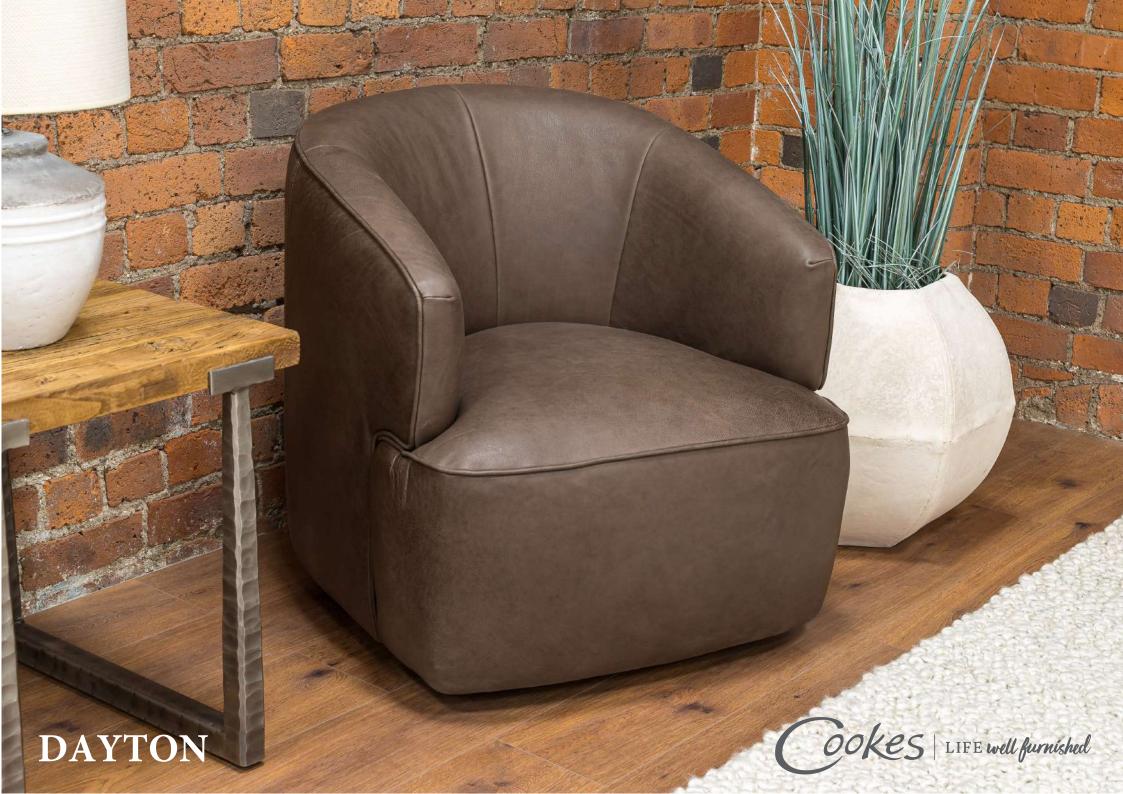

## CONFIGURATIONS

Swivel Chair

# SPECIFICATIONS

Local Hardwood, Plywood and Steel Frame Frame:

Feet Material: Swivel Base

S Spring and Elastic Webbing Seat Suspension:

Back Suspension: **Elastic Webbing Elastic Webbing** Arm Suspension: Seat Cushion Filling: Foam and Fibre **Back Cushion Filling:** Foam and Fibre

Removable Arms: No Removable Feet: Yes Feet:

## **FINISHES**

Tier 1 - Classic, Hand Tipped, Super Soft, Togo Tipping, Tumble Waxed, Leather:

Volcano, Winston.

Tier 2 - Antique, Biker, Deep Sheen, Gravel, Natural Washed, Old Glove,

Ponderosa, Riders, Toro, Vintage.

Fabric: Tier 1 - Acrylic Wool-Blend Linen, Dusky Velvet, Forest Basket Weave,

> Himalaya, Jacquard Boucle, Mixt Linen, Native Linen, Pacific Basket Weave, Perforamnce Thin Chenille Yarn Dyed, Performance Dobby Hemp Blend,

Performance Native Linen, Rustic Velvet, Stratus Linen.

Tier 2 - Bamboo Linen, Breeze Linen, Cloud Boucle, Cotton Velvet,

Performance Acrylic Wool Blend, Performance Bamboo Linen, Performance

Forest Woven Linen, Performance Mixt Linen, Performance Solutioned

Acrylic, Performance Stratus Linen, Royal Velvet, Weighty Pure.

### DIMENSIONS

S.W<sup>[2]</sup> S.D<sup>[3]</sup> S.H<sup>[4]</sup> W D K.G Chair 74 81 77 59 69 55 45 29

| PRICING      | LEATHER |        | FABRIC |        |
|--------------|---------|--------|--------|--------|
|              | Tier 1  | Tier 2 | Tier 1 | Tier 2 |
| Swivel Chair |         | T      |        |        |