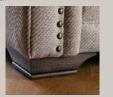

## Foot, Leg and Stud options

Grey ash foot with

Antique ash foot with

Stud and feet finishes are non-interchangeable.

All items can be supplied with no studs..

Ottoman, Storage Stool and Footstool are not available with stud options.

Grey ash solid leg with

pewter stud combination. antique stud combination

Grey ash/brushed nickel combination (GC01).

Antique ash/antique brass castor leg with pewter stud castor leg with antique stud combination. (AC02).