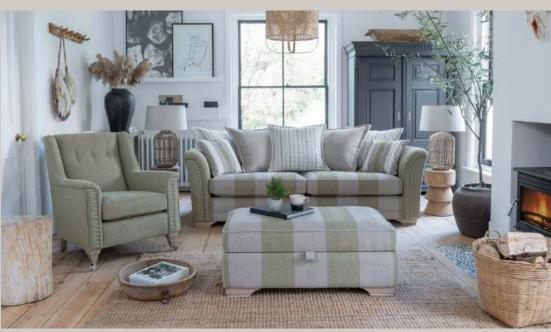

Accent chair in fabric 4910, grey ash/brushed nickel castor legs (GC01). Grand sofa (pillow back) in fabric 4660, 3 pillows in 4590, 2 pillows in 4918, small scatter cushions in 4470, grey ash feet. Ottoman in fabric 4660, grey ash feet. (Accent chair and Grand sofa shown with optional pewter studding).