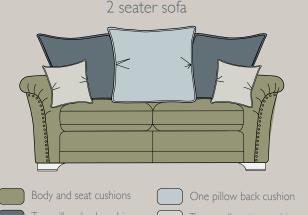

## PILLOW BACK **FABRIC SELECTION GUIDE**

The diagrams show how the pillow backs are supplied. Please specify the fabric numbers as per the colour guide.

Pillow back cushions and scatter cushions are fibre filled as standard.

One pillow back cushion

Two pillow back cushions Two pillow back cushions Two small scatter cushions

3 seater sofa

Body and seat cushions Two pillow back cushions Two pillow back cushions Two small scatter cushions