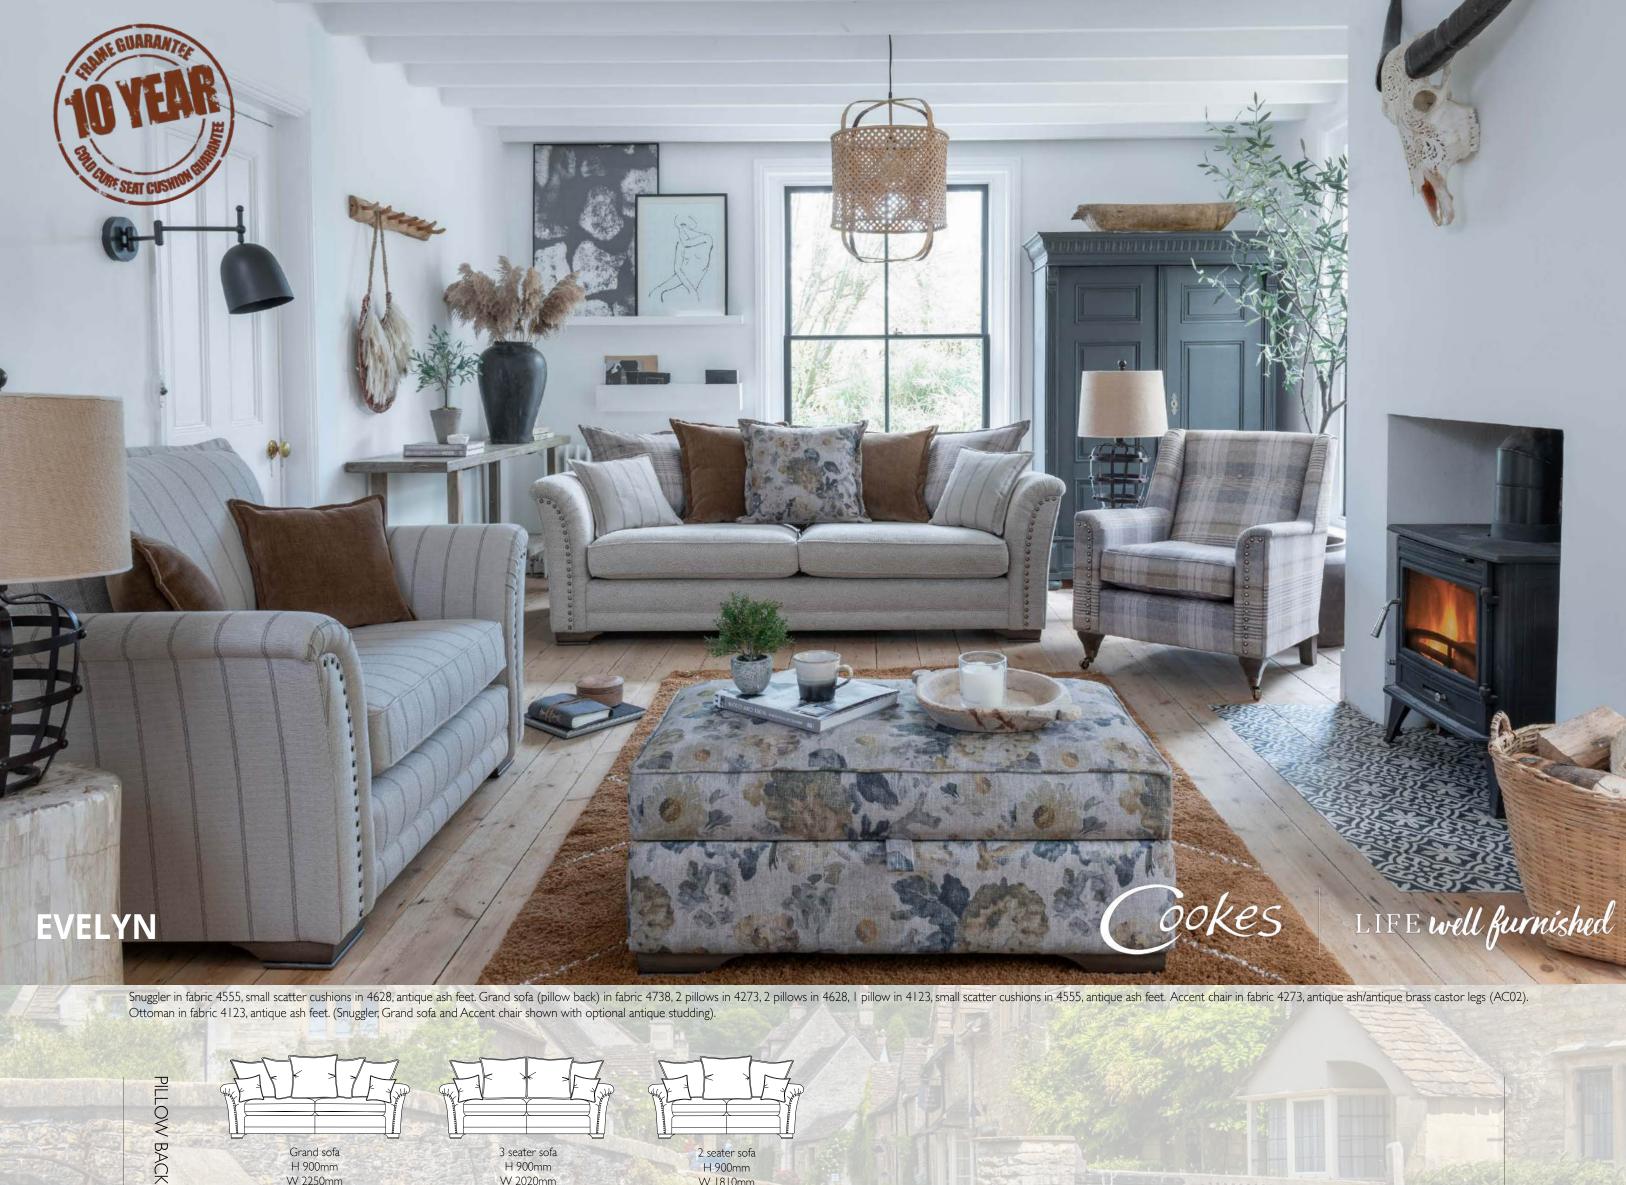

## PILLOW BACK **FABRIC SELECTION GUIDE**

The diagrams show how the pillow backs are supplied. Please specify the fabric numbers as per the colour guide.

Pillow back cushions and scatter cushions are fibre filled as standard.

One pillow back cushion

Two pillow back cushions Two pillow back cushions Two small scatter cushions

3 seater sofa

Body and seat cushions Two pillow back cushions Two pillow back cushions Two small scatter cushions