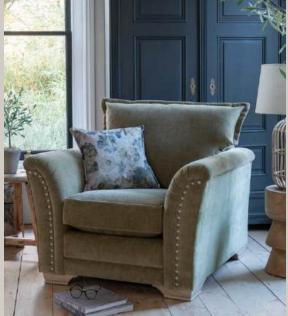

3 seater sofa (standard back) in fabric 4590, large scatter cushions in 4910, grey ash feet. (Shown with optional

Accent chair in fabric 4550, grey ash/brushed nickel castor legs (GC01). (Shown with optional pewter studding).