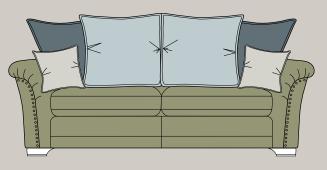

## PILLOW BACK **FABRIC SELECTION GUIDE**

The diagrams show how the pillow backs are supplied. Please specify the fabric numbers as per the colour guide.

Pillow back cushions and scatter cushions are fibre filled as standard.

One pillow back cushion

Two pillow back cushions Two pillow back cushions Two small scatter cushions

3 seater sofa

Body and seat cushions Two pillow back cushions Two pillow back cushions Two small scatter cushions