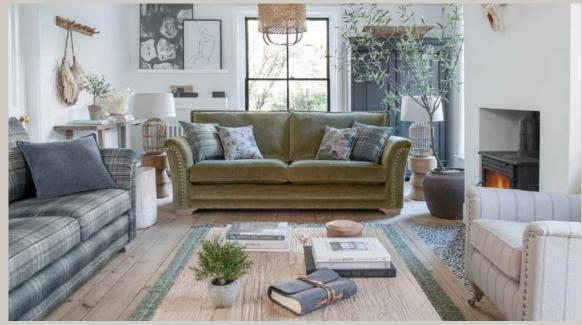

wo pillow back cushions Two small scatter cushions

3 seater sofa (standard back) in fabric 4277, large scatter cushions in 4627, grey ash feet. Grand sofa (standard back) in fabric 4629, large scatter cushions in 4277, small scatter cushions in 4120, grey ash feet. Accent chair in fabric 4550, grey ash/brushed nickel castor legs (GC01). (All items shown with optional pewter studding).