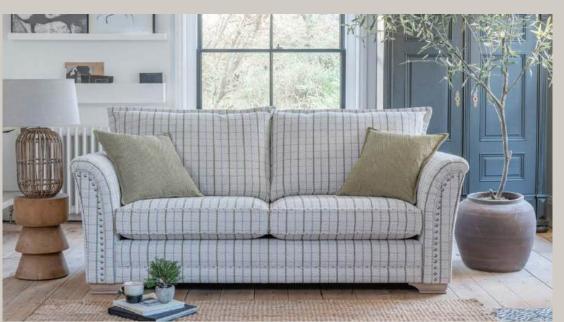

3 seater sofa (standard back) in fabric 4590, large scatter cushions in 4910, grey ash feet. (Shown with optional

Accent chair in fabric 4550, grey ash/brushed nickel castor legs (GC01). (Shown with optional pewter studding).