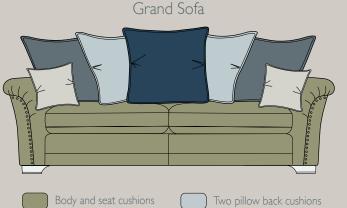

## PILLOW BACK **FABRIC SELECTION GUIDE**

The diagrams show how the pillow backs are supplied. Please specify the fabric numbers as per the colour guide.

Pillow back cushions and scatter cushions are fibre filled as standard.

One pillow back cushion

Two pillow back cushions Two pillow back cushions Two small scatter cushions

3 seater sofa

Body and seat cushions Two pillow back cushions Two pillow back cushions Two small scatter cushions