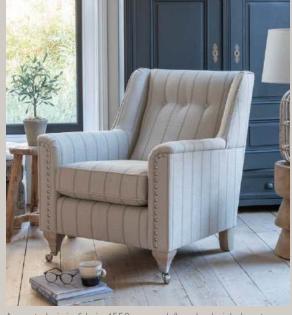

Accent chair in fabric 4910, grey ash/brushed nickel castor legs (GC01). Grand sofa (pillow back) in fabric 4660, 3 pillows in 4590, 2 pillows in 4918, small scatter cushions in 4470, grey ash feet. Ottoman in fabric 4660, grey ash feet. (Accent chair and Grand sofa shown with optional pewter studding).