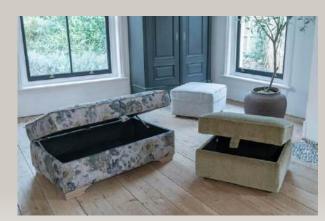

Snuggler in fabric 4040, small scatter cushions in 4626, antique ash feet. (Shown with 'no stud' option).

Ottoman in fabric 4120, grey ash feet. Footstool in fabric 4737, Storage stool in fabric 4629, supplied on glides. (Ottoman and stools are not available with stud option).