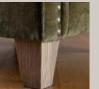

## Foot, Leg and Stud options

Grey ash foot with

Antique ash foot with

Stud and feet finishes are non-interchangeable.

All items can be supplied with no studs..

Ottoman, Storage Stool and Footstool are not available with stud options.

Grey ash solid leg with

pewter stud combination. antique stud combination

Grey ash/brushed nickel combination (GC01).

Antique ash/antique brass castor leg with pewter stud castor leg with antique stud combination. (AC02).