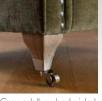

## Foot, Leg and Stud options

Grey ash foot with

Antique ash foot with

Stud and feet finishes are non-interchangeable.

All items can be supplied with no studs..

Ottoman, Storage Stool and Footstool are not available with stud options.

Grey ash solid leg with

pewter stud combination. antique stud combination

Grey ash/brushed nickel combination (GC01).

Antique ash/antique brass castor leg with pewter stud castor leg with antique stud combination. (AC02).