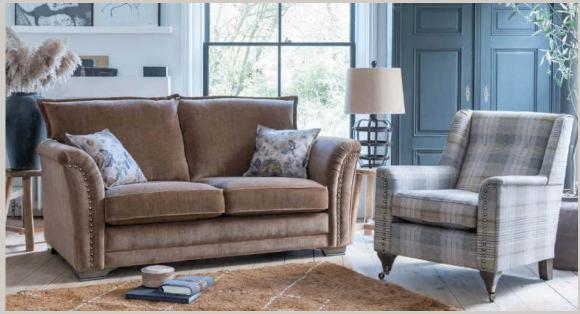

wo pillow back cushions Two small scatter cushions

3 seater sofa (standard back) in fabric 4277, large scatter cushions in 4627, grey ash feet. Grand sofa (standard back) in fabric 4629, large scatter cushions in 4277, small scatter cushions in 4120, grey ash feet. Accent chair in fabric 4550, grey ash/brushed nickel castor legs (GC01). (All items shown with optional pewter studding).