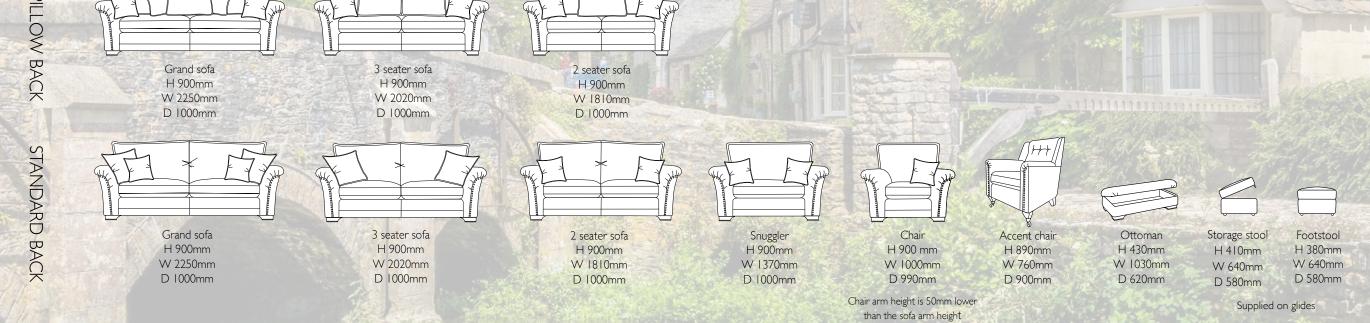

## PILLOW BACK **FABRIC SELECTION GUIDE**

The diagrams show how the pillow backs are supplied. Please specify the fabric numbers as per the colour guide.

Pillow back cushions and scatter cushions are fibre filled as standard.