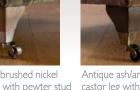

## Foot, Leg and Stud options

Grey ash foot with

Antique ash foot with

Stud and feet finishes are non-interchangeable.

All items can be supplied with no studs..

Ottoman, Storage Stool and Footstool are not available with stud options.

Grey ash solid leg with

pewter stud combination. antique stud combination

Grey ash/brushed nickel combination (GC01).

Antique ash/antique brass castor leg with pewter stud castor leg with antique stud combination. (AC02).