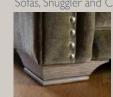

## Foot, Leg and Stud options

Grey ash foot with

Antique ash foot with

Stud and feet finishes are non-interchangeable.

All items can be supplied with no studs..

Ottoman, Storage Stool and Footstool are not available with stud options.

Grey ash solid leg with

pewter stud combination. antique stud combination

Grey ash/brushed nickel combination (GC01).

Antique ash/antique brass castor leg with pewter stud castor leg with antique stud combination. (AC02).