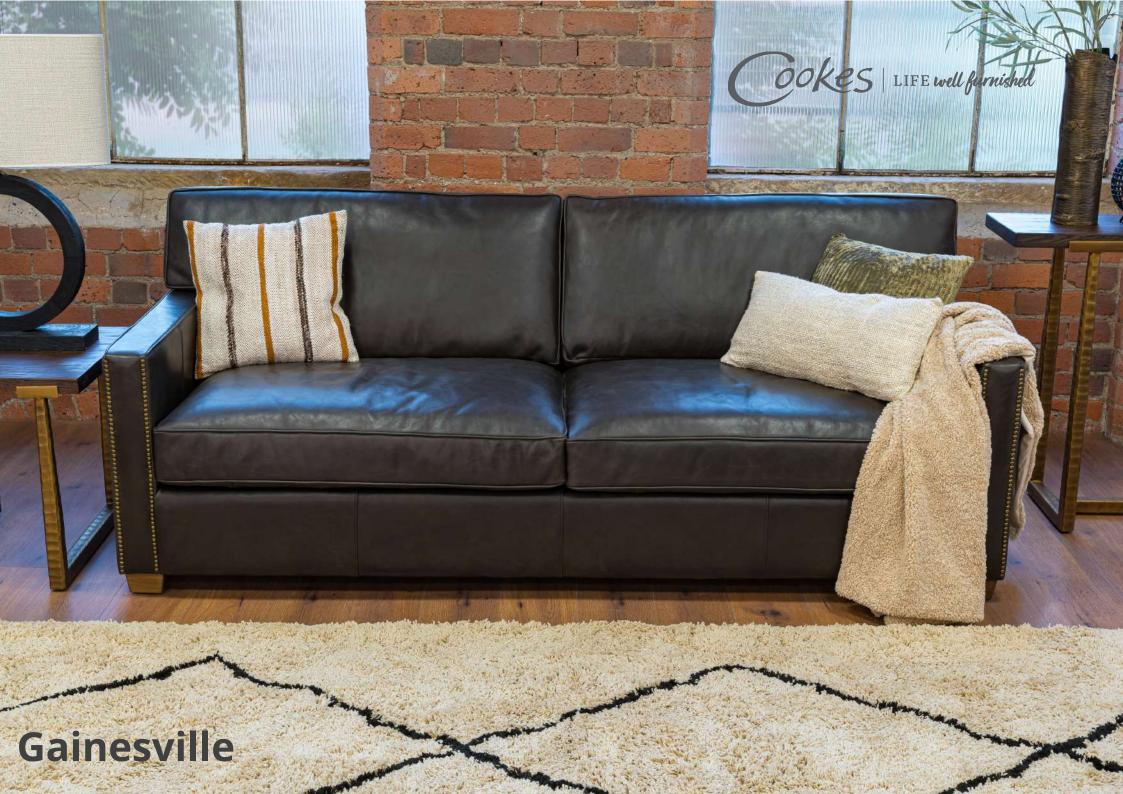

## **SPECIFICATIONS**

Frame: Local Hardwood and Plywood

Feet Material: Ash

Seat Suspension: S Spring and Elastic Webbing

Back Suspension: Elastic Webbing
Arm Suspension: Elastic Webbing
Seat Cushion Filling: Foam and Fibre
Back Cushion Filling: Foam and Fibre

Removable Arms: No Removable Feet: Yes

Feet: Weathered Oak

## **FINISHES**

Leather: Tier 1 - Classic, Hand Tipped, Super Soft, Togo Tipping, Tumble Waxed,

Volcano, Winston.

Tier 2 - Antique, Biker, Deep Sheen, Gravel, Natural Washed, Old Glove,

Ponderosa, Riders, Toro, Vintage.

Fabric: Tier 1 - Acrylic Wool-Blend Linen, Dusky Velvet, Forest Basket Weave,

Himalaya, Jacquard Boucle, Mixt Linen, Native Linen, Pacific Basket Weave, Perforamnce Thin Chenille Yarn Dyed, Performance Dobby Hemp Blend,

Performance Native Linen, Rustic Velvet, Stratus Linen.

Tier 2 - Bamboo Linen, Breeze Linen, Cloud Boucle, Cotton Velvet,

Performance Acrylic Wool Blend, Performance Bamboo Linen, Performance Forest Woven Linen, Performance Mixt Linen, Performance Solutioned

Acrylic, Performance Stratus Linen, Royal Velvet, Weighty Pure.

| PRICING  | LEATHER |        | FABRIC |        |
|----------|---------|--------|--------|--------|
|          | Tier 1  | Tier 2 | Tier 1 | Tier 2 |
| 1 Seater |         |        |        |        |
| 2 Seater |         |        |        |        |
| 3 Seater |         |        |        |        |

## DIMENSIONS

|          | w   | D   | н  | A.H <sup>[1]</sup> | S.W <sup>[2]</sup> | S.D[3] | S.H[4] | K.G |
|----------|-----|-----|----|--------------------|--------------------|--------|--------|-----|
| 1 Seater | 101 | 101 | 88 | 62                 | 77                 | 58     | 53     | 43  |
| 2 Seater | 181 | 101 | 88 | 62                 | 157                | 58     | 53     | 65  |
| 3 Seater | 222 | 101 | 88 | 62                 | 199                | 58     | 53     | 70  |