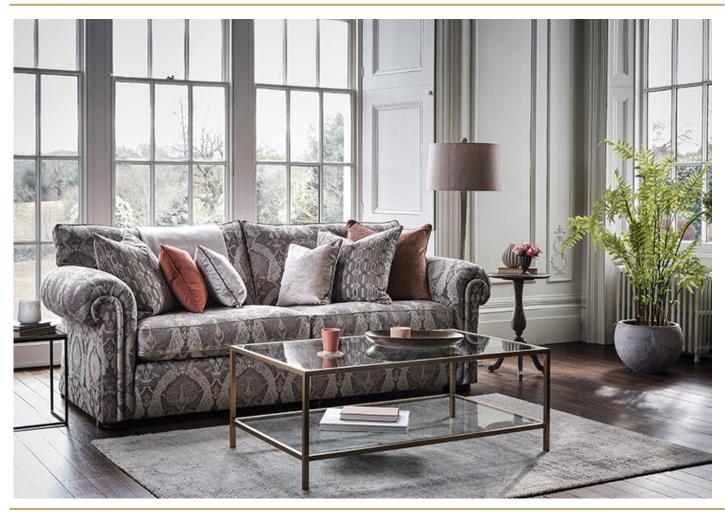

GRAND SPLIT SOFA 92H x 244W x 110D cm Includes 2 large & 2 small scatter cushions

2 SEATER SOFA 100H x 168W x 98D cm Includes 2 small scatter cushions

GRAND SOFA 92H x 244W x 110D cm Includes 2 large & 2 small scatter cushions

100H x 111W x 101D cm Includes 1 small scatter cushion

**3 SEATER SOFA** 2 Cushion Version 100H x 228W x 98D cm Includes 2 small scatter cushions

2.5 SEATER SOFA 100H x 209W x 98D cm Includes 2 small scatter cushions