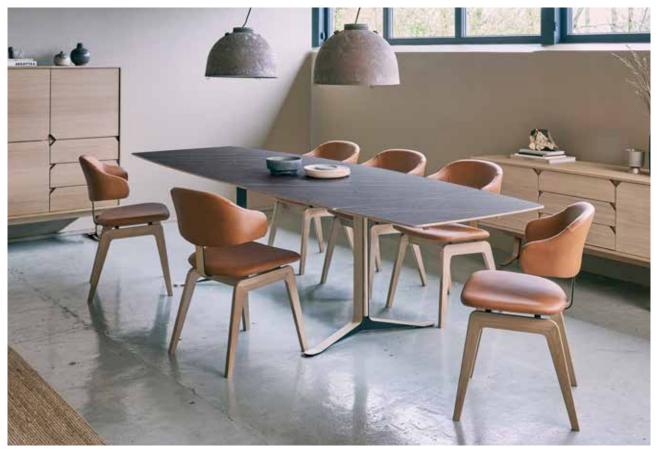

## Fusion collection

designed by Morten Svendsen

Fusion collection, Titan chair

The elegant, modern look is what made the Fusion table win the German Design Award Special 2021.

The boat shaped, fixed top is available with either straight veneer, Intarsia patterned veneer or a wide variety of hard-wearing laminated finishes in a wide choice of colours. The elegant legs have a black metal centre which can be veneered in the same wood as the table top or just black.

#### Table 175 cm

no 735175 Main table no 735060 1 extension leaf 50 cm

Boat shaped dining table. with possibility for extension in each end. 4 - 6 seats - extended 8- 10 seats.

Extension leaves to be ordered separately.

L 175 W 95 H 75 cm