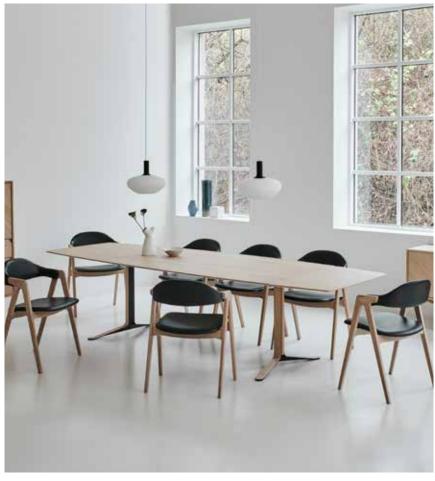

## Fusion collection

designed by Morten Svendsen

Fusion collection, Titan chair

The elegant, modern look is what made the Fusion table win the German Design Award Special 2021.

The boat shaped, fixed top is available with either straight veneer, Intarsia patterned veneer or a wide variety of hard-wearing laminated finishes in a wide choice of colours. The elegant legs have a black metal centre which can be veneered in the same wood as the table top or just black.

#### Table 175 cm

no 735175 Main table no 735060 1 extension leaf 50 cm

Boat shaped dining table. with possibility for extension in each end. 4 - 6 seats - extended 8- 10 seats.

Extension leaves to be ordered separately.

#### Table 220 cm

no 735220 Main table no 735060 1 extension leaf 50 cm no 73806010 Storrage for 2 ext.

Boat shaped dining table. with possibility for extension in each end. 6-8 seats - extended 10-12 seats. Magazine for ext. leaves can be mounted under table

Extension leaves to be ordered separately.

L 220 W 100 H 75 cm

Fusion Collection, Titan chair.