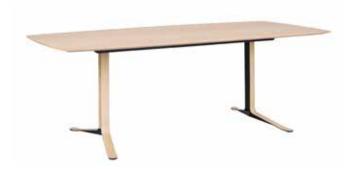

#### Table 175 cm

no 735175 Main table no 735060 1 extension leaf 50 cm

Boat shaped dining table. with possibility for extension in each end. 4 - 6 seats - extended 8- 10 seats.

Extension leaves to be ordered separately.

L 175 W 95 H 75 cm

#### Table 220 cm

no 735220 Main table no 735060 1 extension leaf 50 cm no 73806010 Storrage for 2 ext.

Boat shaped dining table. with possibility for extension in each end. 6-8 seats - extended 10-12 seats. Magazine for ext. leaves can be mounted under table

Extension leaves to be ordered separately.

L 220 W 100 H 75 cm

Fusion Collection, Titan chair.