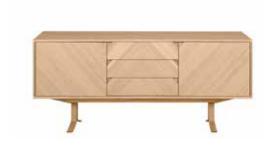

#### Sideboard

no 152176

Sideboard with 2 doors and 3 drawers. One shelf befind each door.

L 176 W 45 H 76 cm

#### XL Sideboard

no 152233

Dining Sideboard with 4 doors and 2 drawers. One large shelf in each side behind 2 doors.

L 233 W 45 H 90 cm

#### Highboard

no 152110

Highboard with 3 doors and 3 drawers. One shelf behind each door.

L 110 W 40 H 138 cm