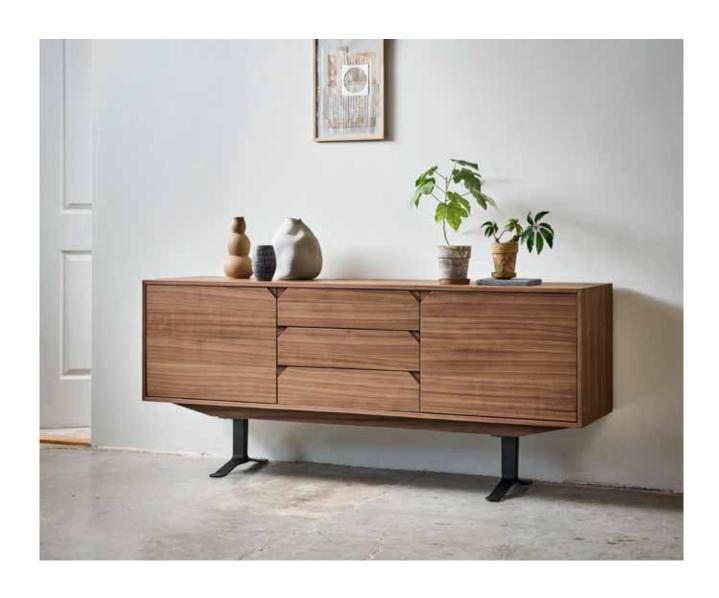

#### Sideboard

no 152176

Sideboard with 2 doors and 3 drawers. One shelf befind each door.

L 176 W 45 H 76 cm

#### XL Sideboard

no 152233

Dining Sideboard with 4 doors and 2 drawers. One large shelf in each side behind 2 doors.

L 233 W 45 H 90 cm

#### Highboard

no 152110

Highboard with 3 doors and 3 drawers. One shelf behind each door.

L 110 W 40 H 138 cm