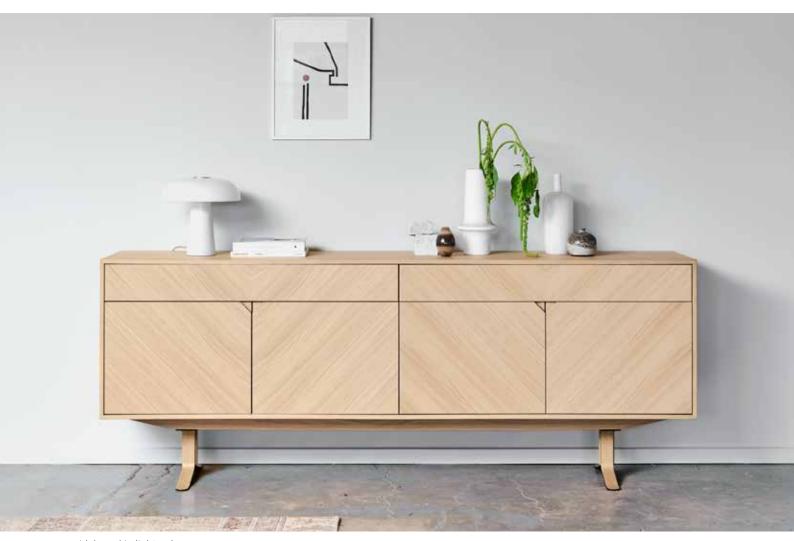

#### Sideboard

no 152176

Sideboard with 2 doors and 3 drawers. One shelf befind each door.

L 176 W 45 H 76 cm