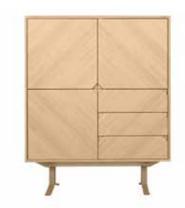

#### Highboard

no 152110

Highboard with 3 doors and 3 drawers. One shelf behind each door.

L 110 W 40 H 138 cm