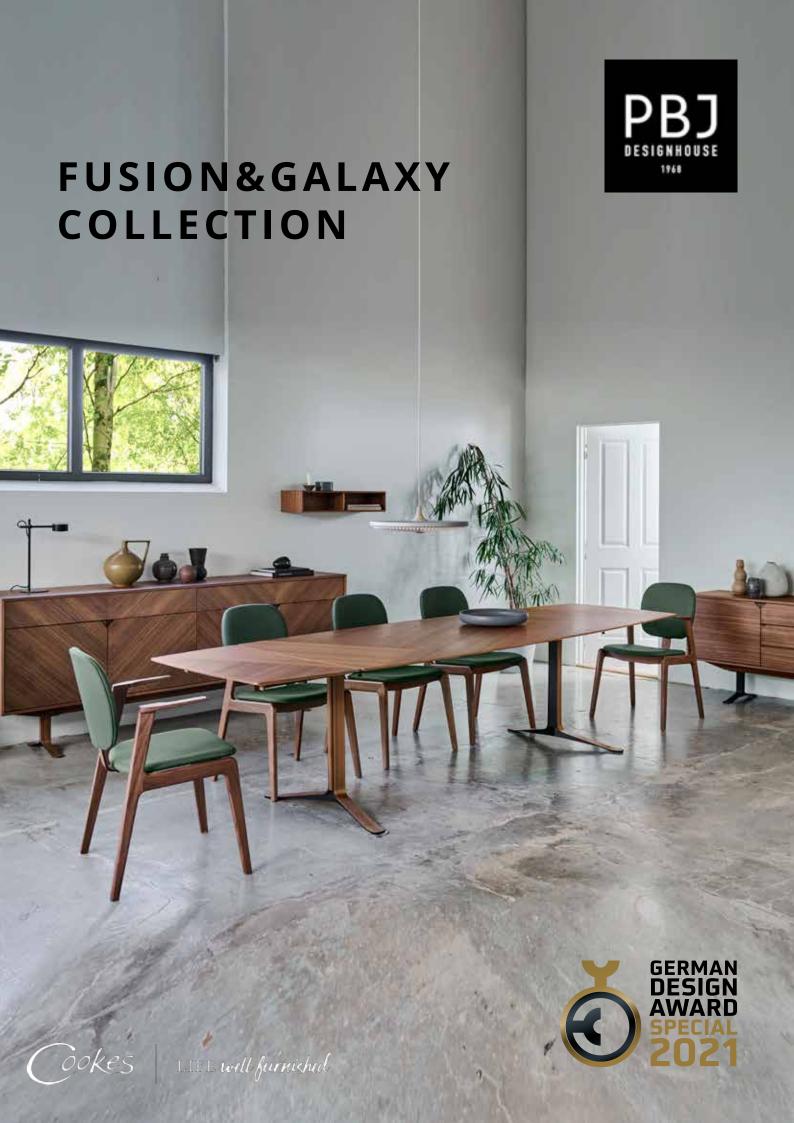

## Fusion collection

designed by Morten Svendsen

Fusion collection, Titan chair

The elegant, modern look is what made the Fusion table win the German Design Award Special 2021.

The boat shaped, fixed top is available with either straight veneer, Intarsia patterned veneer or a wide variety of hard-wearing laminated finishes in a wide choice of colours. The elegant legs have a black metal centre which can be veneered in the same wood as the table top or just black.

#### Table 175 cm

no 735175 Main table no 735060 1 extension leaf 50 cm

Boat shaped dining table. with possibility for extension in each end. 4 - 6 seats - extended 8- 10 seats.

Extension leaves to be ordered separately.

L 175 W 95 H 75 cm

#### Table 220 cm

no 735220 Main table no 735060 1 extension leaf 50 cm no 73806010 Storrage for 2 ext.

Boat shaped dining table. with possibility for extension in each end. 6-8 seats - extended 10-12 seats. Magazine for ext. leaves can be mounted under table

Extension leaves to be ordered separately.

L 220 W 100 H 75 cm

Fusion Collection, Titan chair.