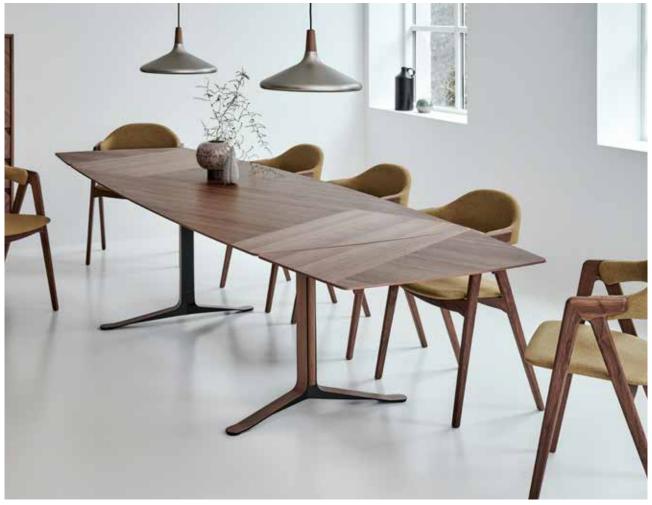

## Fusion collection

designed by Morten Svendsen

Fusion collection, Titan chair

The elegant, modern look is what made the Fusion table win the German Design Award Special 2021.

The boat shaped, fixed top is available with either straight veneer, Intarsia patterned veneer or a wide variety of hard-wearing laminated finishes in a wide choice of colours. The elegant legs have a black metal centre which can be veneered in the same wood as the table top or just black.

#### Table 175 cm

no 735175 Main table no 735060 1 extension leaf 50 cm

Boat shaped dining table. with possibility for extension in each end. 4 - 6 seats - extended 8- 10 seats.

Extension leaves to be ordered separately.

#### Table 220 cm

no 735220 Main table no 735060 1 extension leaf 50 cm no 73806010 Storrage for 2 ext.

Boat shaped dining table. with possibility for extension in each end. 6-8 seats - extended 10-12 seats. Magazine for ext. leaves can be mounted under table