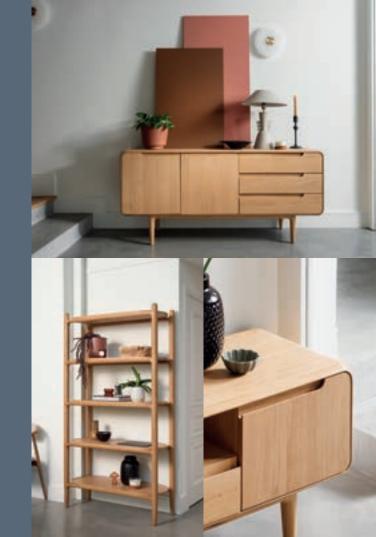

In keeping with G-Plans heritage the Winchester collection offers a complete room set of sideboard, bookcase and occasional pieces.