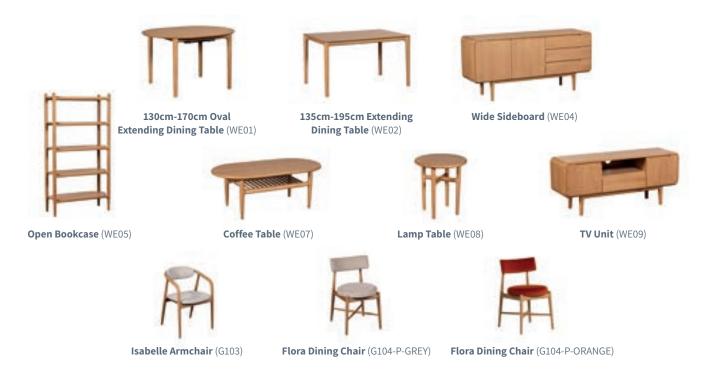

## Winchester

|                                                | Н      | W      | D      |
|------------------------------------------------|--------|--------|--------|
| All dimensions in cm                           |        |        |        |
| 130cm-170cm Oval Extending Dining Table (WE01) | 77cm   | 130cm  | 100cm  |
| 135cm-195cm Extending Dining Table (WE02)      | 77cm   | 135cm  | 90cm   |
| Wide Sideboard (WE04)                          | 75cm   | 160cm  | 45cm   |
| Open Bookcase (WE05)                           | 182cm  | 95.5cm | 39cm   |
| Coffee Table (WE07)                            | 44.5cm | 120cm  | 60cm   |
| Lamp Table (WE08)                              | 47.5cm | 44cm   | 44cm   |
| TV Unit (WE09)                                 | 55cm   | 130cm  | 40cm   |
| Isabelle Chair (G103) Seat height 46cm         | 76cm   | 53cm   | 55cm   |
| Flora Chair (G104) Seat height 48cm            | 77cm   | 47cm   | 49.5cm |