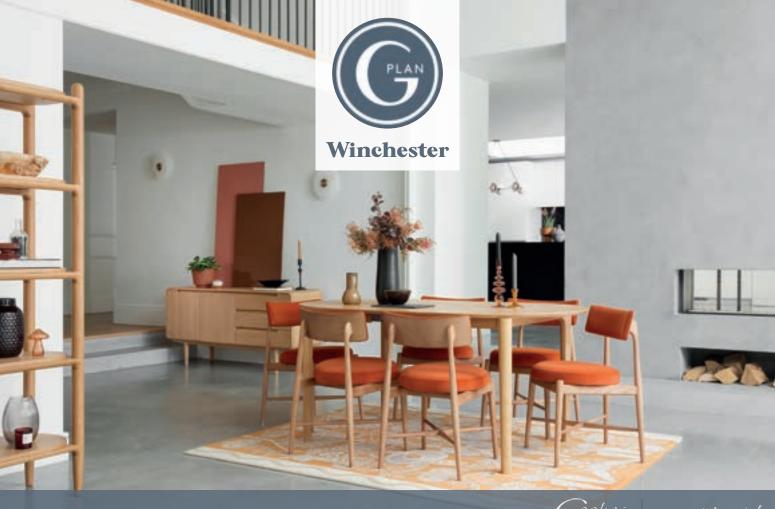

## Minchester Mining

Winchester Dining is a modern understated collection made using beautiful light oak with a meticulous level of craftsmanship.

The elegantly designed contemporary dining tables have the capability to extend and comfortably seat additional guests when required.

The extension leaves are cleverly stored within the table and effortlessly unfold using a butterfly mechanism.

Complemented by a contemporary take on the G-Plan Fresco chair, this collection exudes a modern and stylish charm.

In keeping with G-Plans heritage the Winchester collection offers a complete room set of sideboard, bookcase and occasional pieces.