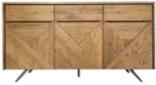

**200CM DINING TABLE** HS01 H77cm W200cm D95cm

**240CM DINING TABLE** HS02 H77cm W240cm D100cm

**180CM FIXED DINING TABLE** HS13 H77cm W180cm D90cm

**220CM FIXED DINING TABLE** HS14 H77cm W220cm D90cm

**4 DOOR SIDEBOARD** HS04 H80cm W187cm D44cm