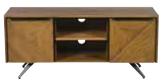

**3 DOOR SIDEBOARD** HS03 H80cm W141.8cm D44cm

CONSOLE TABLE HS06 H77cm W120cm D40cm

**COFFEE TABLE** HS07 H45cm W120cm D60cm

**LAMP TABLE** HS08 H50cm W45cm D45cm

**TV UNIT** HS09 H54cm W125cm D45cm

**HIGHBOARD** HS05 H117.4cm W106.4cm D40cm