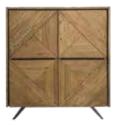

**3 DOOR SIDEBOARD** HS03 H80cm W141.8cm D44cm

CONSOLE TABLE HS06 H77cm W120cm D40cm

**COFFEE TABLE** HS07 H45cm W120cm D60cm

**LAMP TABLE** HS08 H50cm W45cm D45cm

**TV UNIT** HS09 H54cm W125cm D45cm

**HIGHBOARD** HS05 H117.4cm W106.4cm D40cm