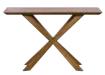

**3 DOOR SIDEBOARD** HS03 H80cm W141.8cm D44cm

CONSOLE TABLE HS06 H77cm W120cm D40cm

**COFFEE TABLE** HS07 H45cm W120cm D60cm

**LAMP TABLE** HS08 H50cm W45cm D45cm

**TV UNIT** HS09 H54cm W125cm D45cm

**HIGHBOARD** HS05 H117.4cm W106.4cm D40cm