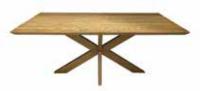

**200CM DINING TABLE** HS01 H77cm W200cm D95cm

**240CM DINING TABLE** HS02 H77cm W240cm D100cm

**180CM FIXED DINING TABLE** HS13 H77cm W180cm D90cm

**220CM FIXED DINING TABLE** HS14 H77cm W220cm D90cm

**4 DOOR SIDEBOARD** HS04 H80cm W187cm D44cm