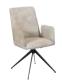

As shown with:

Also available in Grey

REBECCA ARM CHAIR
C222 MISTY PU
H92cm W61cm D51cm
Also available in Grey

REBECCA DINING CHAIR C214 MISTY PU H84.5cm W49cm D57.5cm