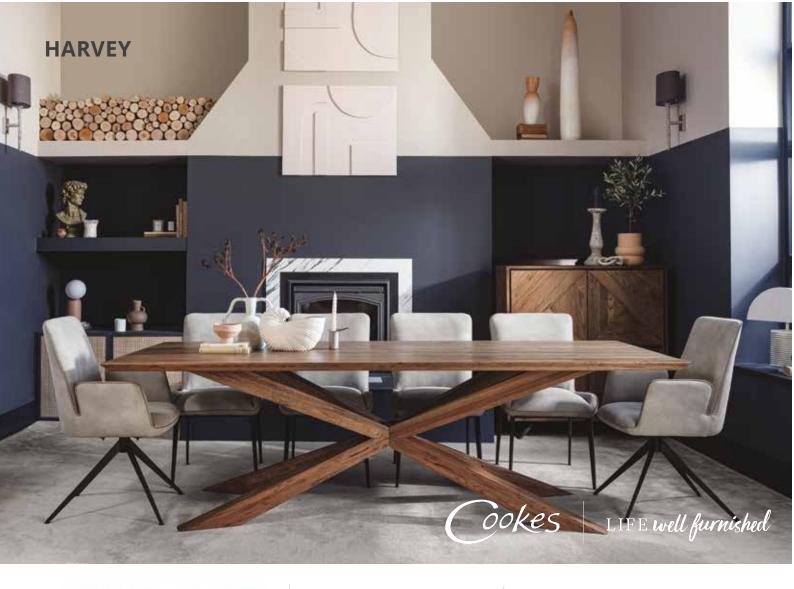

**200CM DINING TABLE** HS01 H77cm W200cm D95cm

**240CM DINING TABLE** HS02 H77cm W240cm D100cm

**180CM FIXED DINING TABLE** HS13 H77cm W180cm D90cm

**220CM FIXED DINING TABLE** HS14 H77cm W220cm D90cm

**4 DOOR SIDEBOARD** HS04 H80cm W187cm D44cm