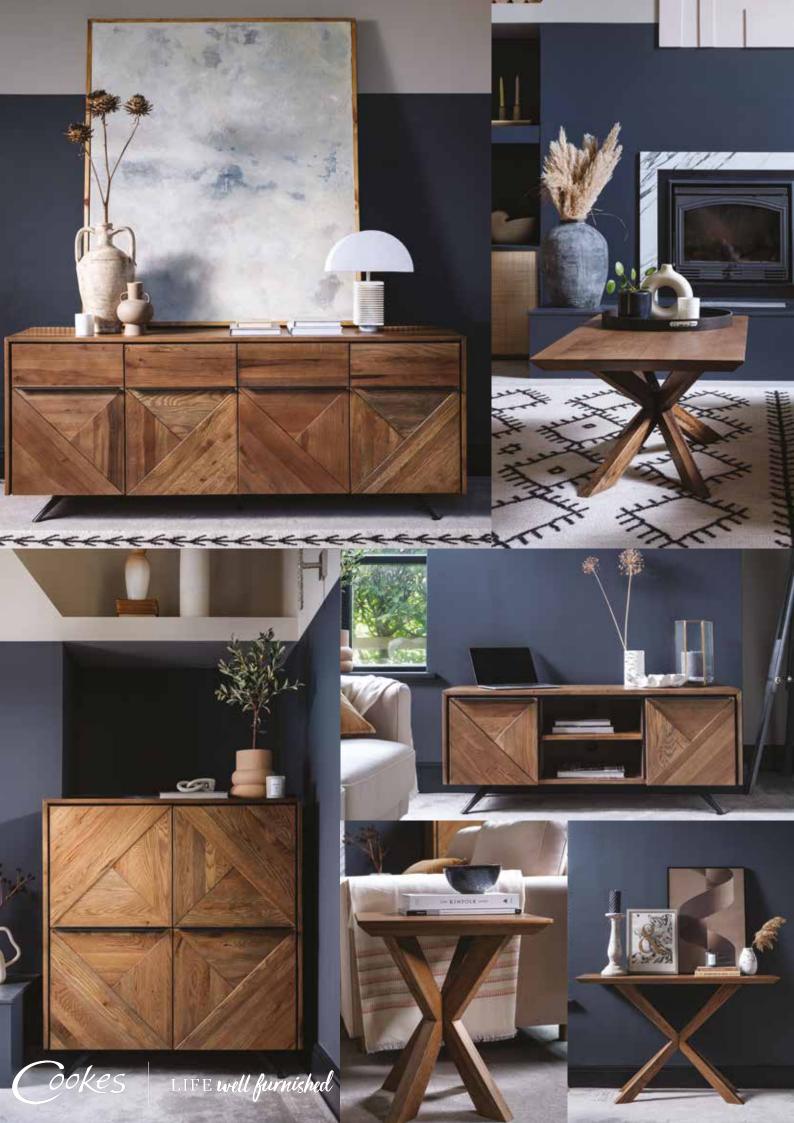

**200CM DINING TABLE** HS01 H77cm W200cm D95cm

**240CM DINING TABLE** HS02 H77cm W240cm D100cm

**180CM FIXED DINING TABLE** HS13 H77cm W180cm D90cm

**220CM FIXED DINING TABLE** HS14 H77cm W220cm D90cm

**4 DOOR SIDEBOARD** HS04 H80cm W187cm D44cm

**3 DOOR SIDEBOARD** HS03 H80cm W141.8cm D44cm

CONSOLE TABLE HS06 H77cm W120cm D40cm

**COFFEE TABLE** HS07 H45cm W120cm D60cm

**LAMP TABLE** HS08 H50cm W45cm D45cm

**TV UNIT** HS09 H54cm W125cm D45cm

**HIGHBOARD** HS05 H117.4cm W106.4cm D40cm