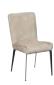

As shown with:

Also available in Grey

REBECCA ARM CHAIR
C222 MISTY PU
H92cm W61cm D51cm
Also available in Grey

REBECCA DINING CHAIR C214 MISTY PU H84.5cm W49cm D57.5cm