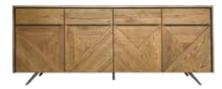

**200CM DINING TABLE** HS01 H77cm W200cm D95cm

**240CM DINING TABLE** HS02 H77cm W240cm D100cm

**180CM FIXED DINING TABLE** HS13 H77cm W180cm D90cm

**220CM FIXED DINING TABLE** HS14 H77cm W220cm D90cm

**4 DOOR SIDEBOARD** HS04 H80cm W187cm D44cm