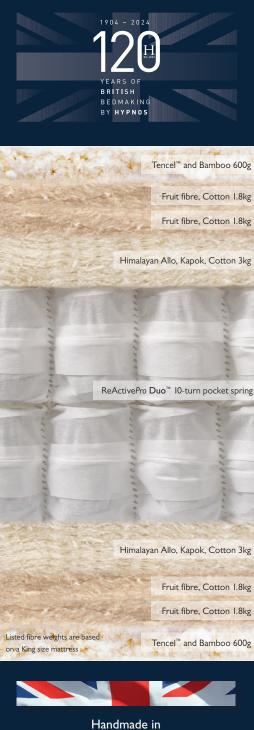

SIDE-STITCHING

Hand tailored with three rows of

Soft Bamboo and tree-based viscose,

moisture-wicking Banana, Pineapple,

and Orange plant fibres with Cotton

with Himalayan Allo and Kapok.

genuine hand side-stitching.

SUSTAINABLE FILLINGS

## MATTRESS TYPE

Turnable – rotate and turn with the seasons. Medium and firmer tensions available. Mattress height 34cm.

MATTRESS COVER A soft damask sleep surface with Seaweed extracts.

SPRING TYPE ReActivePro DUO<sup>™</sup> I0-turn pocket springs. with Triple Edge Protection<sup>™</sup>.