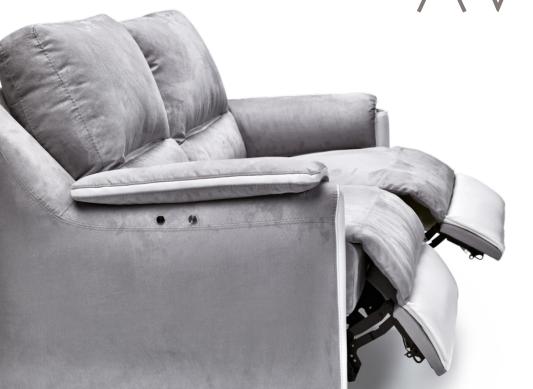

I RECLINER LHF/RHF

CODE 36 RECLINER CHAIR

CODE 37 | LARGE SOFA W/2 RECLINERS

CODE 90 | SOFA W/2 RECLINERS

CODE 42 LOVESEAT W/ 2 RÉCLINERS

fiber. BACK CUSHIONS: Fiber.

ARMS: stress-resistant polyurethane VITA foam covered with Dacron hollow soft polyester fiber.

FEET: Wood (h. 5 cm).

MECHANISM: Electric recliner.

CARCASS: spruce, chipboard and multilayers panels.