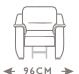

## AVOLA

CODE 64 | LARGE SOFA

CODE 09 SOFA

CODE 05 LOVESEAT

← 156CM → ▶

CODE 03 | ARMCHAIR

CODE 40sx 4ldx | LARGE SOFA | CODE 88sx 89dx | SOFA | CODE 38sx 39dx | LOVESEAT I RECLINER LHF/RHF

I RECLINER LHF/RHF

I RECLINER LHF/RHF

CODE 36 RECLINER CHAIR

CODE 37 | LARGE SOFA W/2 RECLINERS

CODE 90 | SOFA W/2 RECLINERS

CODE 42 LOVESEAT W/ 2 RÉCLINERS