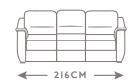

## AVOLA

CODE 64 | LARGE SOFA

CODE 09 SOFA

CODE 05 LOVESEAT

← 156CM → ▶

CODE 03 | ARMCHAIR

CODE 40sx 4ldx | LARGE SOFA | CODE 88sx 89dx | SOFA | CODE 38sx 39dx | LOVESEAT I RECLINER LHF/RHF

I RECLINER LHF/RHF