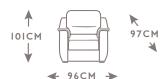

## AVOLA

CODE 64 | LARGE SOFA

CODE 09 SOFA

CODE 05 LOVESEAT

← 156CM → ▶

CODE 03 | ARMCHAIR

CODE 40sx 4ldx | LARGE SOFA | CODE 88sx 89dx | SOFA | CODE 38sx 39dx | LOVESEAT I RECLINER LHF/RHF

I RECLINER LHF/RHF