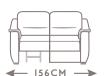

## AVOLA

CODE 64 | LARGE SOFA

CODE 09 SOFA

CODE 05 LOVESEAT

← 156CM → ▶

CODE 03 | ARMCHAIR

CODE 40sx 4ldx | LARGE SOFA | CODE 88sx 89dx | SOFA | CODE 38sx 39dx | LOVESEAT I RECLINER LHF/RHF

I RECLINER LHF/RHF