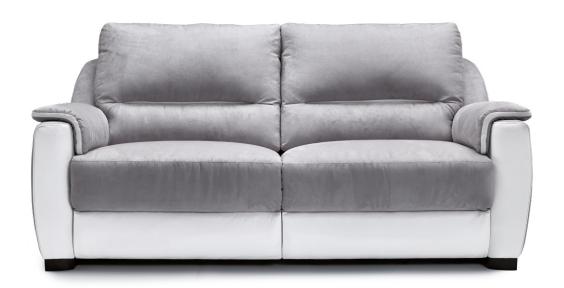

## AVOLA

OOKES | LIFE well furnished

MODELLO 2538

## AVOLA

CODE 64 | LARGE SOFA

CODE 09 SOFA

CODE 05 LOVESEAT

← 156CM → ▶

CODE 03 | ARMCHAIR

CODE 40sx 4ldx | LARGE SOFA | CODE 88sx 89dx | SOFA | CODE 38sx 39dx | LOVESEAT I RECLINER LHF/RHF

I RECLINER LHF/RHF

I RECLINER LHF/RHF

CODE 36 RECLINER CHAIR

CODE 37 | LARGE SOFA W/2 RECLINERS

CODE 90 | SOFA W/2 RECLINERS

CODE 42 LOVESEAT W/ 2 RÉCLINERS