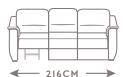

## AVOLA

CODE 64 | LARGE SOFA

CODE 09 SOFA

CODE 05 LOVESEAT

← 156CM → ▶

CODE 03 | ARMCHAIR

CODE 40sx 4ldx | LARGE SOFA | CODE 88sx 89dx | SOFA | CODE 38sx 39dx | LOVESEAT I RECLINER LHF/RHF

I RECLINER LHF/RHF