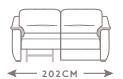

## AVOLA

CODE 64 | LARGE SOFA

CODE 09 SOFA

CODE 05 LOVESEAT

← 156CM → ▶

CODE 03 | ARMCHAIR

CODE 40sx 4ldx | LARGE SOFA | CODE 88sx 89dx | SOFA | CODE 38sx 39dx | LOVESEAT I RECLINER LHF/RHF

I RECLINER LHF/RHF

I RECLINER LHF/RHF

CODE 36 RECLINER CHAIR

CODE 37 | LARGE SOFA W/2 RECLINERS

CODE 90 | SOFA W/2 RECLINERS

CODE 42 LOVESEAT W/ 2 RÉCLINERS