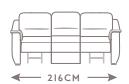

## AVOLA

CODE 64 | LARGE SOFA

CODE 09 SOFA

CODE 05 LOVESEAT

← 156CM → ▶

CODE 03 | ARMCHAIR

CODE 40sx 4ldx | LARGE SOFA | CODE 88sx 89dx | SOFA | CODE 38sx 39dx | LOVESEAT I RECLINER LHF/RHF

I RECLINER LHF/RHF

I RECLINER LHF/RHF

CODE 36 RECLINER CHAIR

CODE 37 | LARGE SOFA W/2 RECLINERS

CODE 90 | SOFA W/2 RECLINERS

CODE 42 LOVESEAT W/ 2 RÉCLINERS