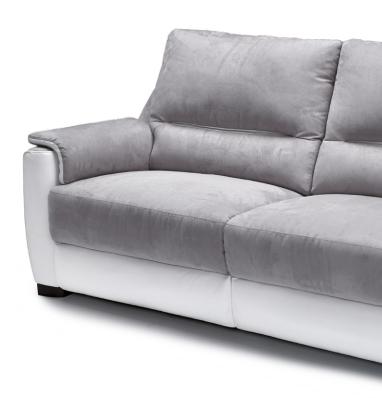

## **SPECIFICHE TECNICHE**\_TECHNICAL SPECIFICATIONS

PADDING: stress-resistant polyurethane foam available in different densities.

SEAT CUSHIONS: stress-resistant polyurethane VITA foam covered with Dacron hollow soft polyester

fiber. BACK CUSHIONS: Fiber.

ARMS: stress-resistant polyurethane VITA foam covered with Dacron hollow soft polyester fiber.

FEET: Wood (h. 5 cm).

MECHANISM: Electric recliner.

CARCASS: spruce, chipboard and multilayers panels.

SPRINGING: polypropylene and natural elastic belts on back and on nosag on seats.