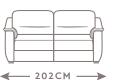

## AVOLA

CODE 64 | LARGE SOFA

CODE 09 SOFA

CODE 05 LOVESEAT

← 156CM → ▶

CODE 03 | ARMCHAIR

CODE 40sx 4ldx | LARGE SOFA | CODE 88sx 89dx | SOFA | CODE 38sx 39dx | LOVESEAT I RECLINER LHF/RHF

I RECLINER LHF/RHF