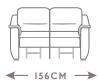

## AVOLA

CODE 64 | LARGE SOFA

CODE 09 SOFA

CODE 05 LOVESEAT

← 156CM → ▶

CODE 03 | ARMCHAIR

CODE 40sx 4ldx | LARGE SOFA | CODE 88sx 89dx | SOFA | CODE 38sx 39dx | LOVESEAT I RECLINER LHF/RHF

I RECLINER LHF/RHF