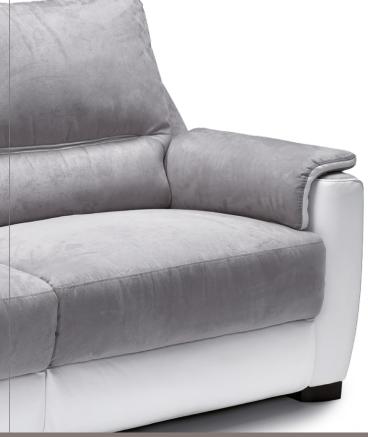

## **SPECIFICHE TECNICHE**\_TECHNICAL SPECIFICATIONS

PADDING: stress-resistant polyurethane foam available in different densities.

SEAT CUSHIONS: stress-resistant polyurethane VITA foam covered with Dacron hollow soft polyester

fiber. BACK CUSHIONS: Fiber.

ARMS: stress-resistant polyurethane VITA foam covered with Dacron hollow soft polyester fiber.

FEET: Wood (h. 5 cm).

MECHANISM: Electric recliner.

CARCASS: spruce, chipboard and multilayers panels.

SPRINGING: polypropylene and natural elastic belts on back and on nosag on seats.