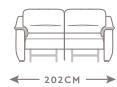

## AVOLA

CODE 64 | LARGE SOFA

CODE 09 SOFA

CODE 05 LOVESEAT

← 156CM → ▶

CODE 03 | ARMCHAIR

CODE 40sx 4ldx | LARGE SOFA | CODE 88sx 89dx | SOFA | CODE 38sx 39dx | LOVESEAT I RECLINER LHF/RHF

I RECLINER LHF/RHF

I RECLINER LHF/RHF

CODE 36 RECLINER CHAIR

CODE 37 | LARGE SOFA W/2 RECLINERS

CODE 90 | SOFA W/2 RECLINERS

CODE 42 LOVESEAT W/ 2 RÉCLINERS