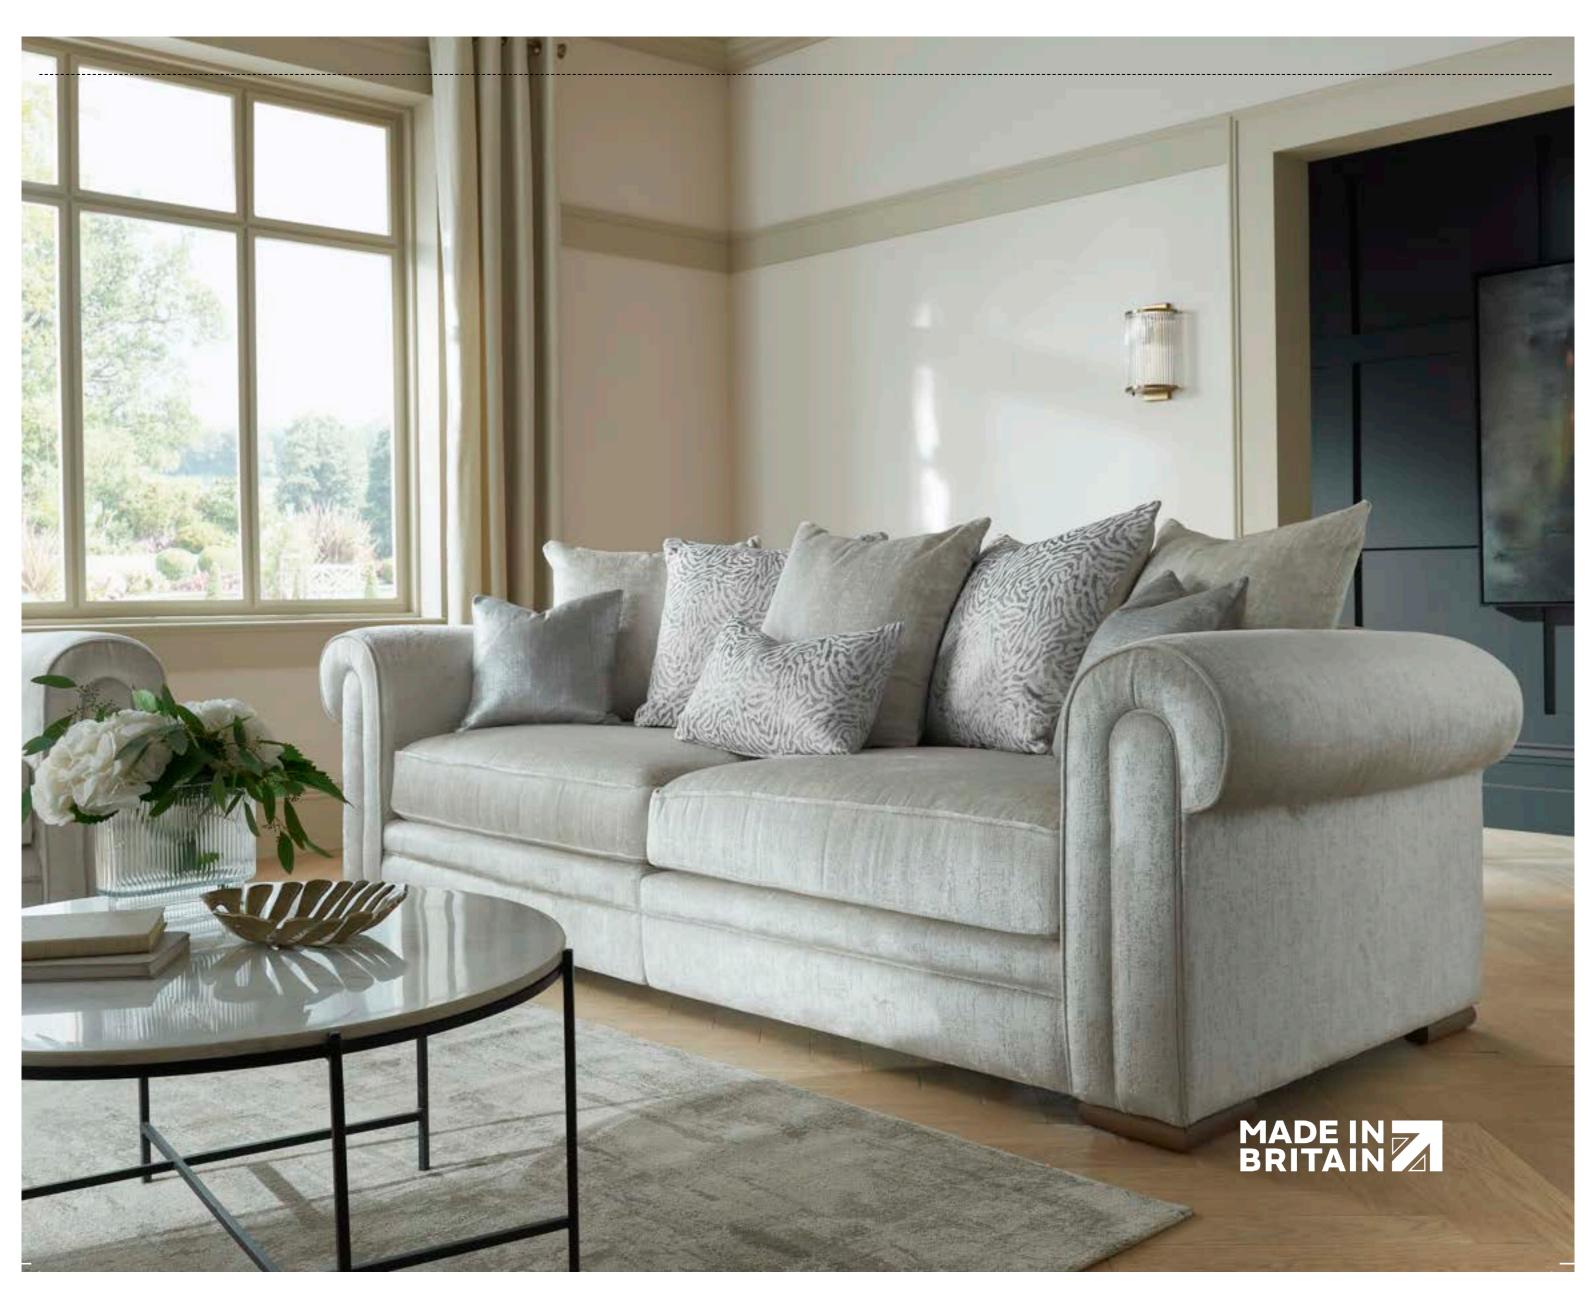

## **JASPER**

**Timber Frame** Sturdy and reliable, this hardwood frame is made with sustainably sourced timber. Put together by skilled craftsmen, by hand in the UK, this sofa is made to last.

**Seat Cushions** Foam, that bounces back for an ultra low maintenance sit, and a comfortable cocoon of support.

Feet Available in shades Walnut, Weathered Oak (wood) and Chrome (metal).

Soft and inviting, our duck feather scatter cushions are 100% responsibly sourced. They're included, too - simply choose a fabric per pair from this book. **Scatter Cushions** 