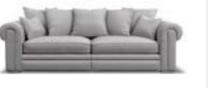

## **JASPER**

**Timber Frame** Sturdy and reliable, this hardwood frame is made with sustainably sourced timber. Put together by skilled craftsmen, by hand in the UK, this sofa is made to last.

**Seat Cushions** Foam, that bounces back for an ultra low maintenance sit, and a comfortable cocoon of support.

Feet Available in shades Walnut, Weathered Oak (wood) and Chrome (metal).

Soft and inviting, our duck feather scatter cushions are 100% responsibly sourced. They're included, too - simply choose a fabric per pair from this book. **Scatter Cushions** 