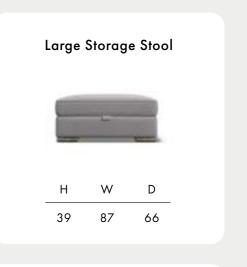

## **JASPER**



**Timber Frame** Sturdy and reliable, this hardwood frame is made with sustainably sourced timber. Put together by skilled craftsmen, by hand in the UK, this sofa is made to last.

**Seat Cushions** Foam, that bounces back for an ultra low maintenance sit, and a comfortable cocoon of support.

Feet Available in shades Walnut, Weathered Oak (wood) and Chrome (metal).

Soft and inviting, our duck feather scatter cushions are 100% responsibly sourced. They're included, too - simply choose a fabric per pair from this book. **Scatter Cushions** 

























SPLIT FOR







Dimensions shown in cm. H = height, W = width, D = depth