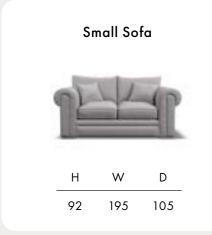

## **JASPER**



**Timber Frame** Sturdy and reliable, this hardwood frame is made with sustainably sourced timber. Put together by skilled craftsmen, by hand in the UK, this sofa is made to last.

**Seat Cushions** Foam, that bounces back for an ultra low maintenance sit, and a comfortable cocoon of support.

Feet Available in shades Walnut, Weathered Oak (wood) and Chrome (metal).

Soft and inviting, our duck feather scatter cushions are 100% responsibly sourced. They're included, too - simply choose a fabric per pair from this book. **Scatter Cushions** 

























SPLIT FOR







Dimensions shown in cm. H = height, W = width, D = depth