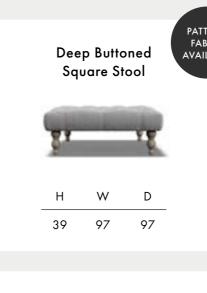

## **JASPER**



**Timber Frame** Sturdy and reliable, this hardwood frame is made with sustainably sourced timber. Put together by skilled craftsmen, by hand in the UK, this sofa is made to last.

**Seat Cushions** Foam, that bounces back for an ultra low maintenance sit, and a comfortable cocoon of support.

Feet Available in shades Walnut, Weathered Oak (wood) and Chrome (metal).

Soft and inviting, our duck feather scatter cushions are 100% responsibly sourced. They're included, too - simply choose a fabric per pair from this book. **Scatter Cushions** 

























SPLIT FOR







Dimensions shown in cm. H = height, W = width, D = depth