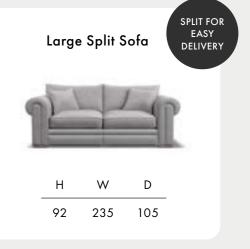

## **JASPER**



**Timber Frame** Sturdy and reliable, this hardwood frame is made with sustainably sourced timber. Put together by skilled craftsmen, by hand in the UK, this sofa is made to last.

**Seat Cushions** Foam, that bounces back for an ultra low maintenance sit, and a comfortable cocoon of support.

Feet Available in shades Walnut, Weathered Oak (wood) and Chrome (metal).

Soft and inviting, our duck feather scatter cushions are 100% responsibly sourced. They're included, too - simply choose a fabric per pair from this book. **Scatter Cushions** 

























SPLIT FOR







Dimensions shown in cm. H = height, W = width, D = depth