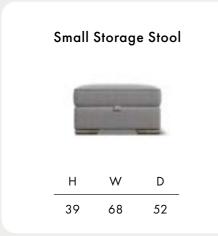

## **JASPER**



**Timber Frame** Sturdy and reliable, this hardwood frame is made with sustainably sourced timber. Put together by skilled craftsmen, by hand in the UK, this sofa is made to last.

**Seat Cushions** Foam, that bounces back for an ultra low maintenance sit, and a comfortable cocoon of support.

Feet Available in shades Walnut, Weathered Oak (wood) and Chrome (metal).

Soft and inviting, our duck feather scatter cushions are 100% responsibly sourced. They're included, too - simply choose a fabric per pair from this book. **Scatter Cushions** 

























SPLIT FOR







Dimensions shown in cm. H = height, W = width, D = depth