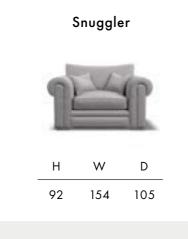

## **JASPER**



**Timber Frame** Sturdy and reliable, this hardwood frame is made with sustainably sourced timber. Put together by skilled craftsmen, by hand in the UK, this sofa is made to last.

**Seat Cushions** Foam, that bounces back for an ultra low maintenance sit, and a comfortable cocoon of support.

Feet Available in shades Walnut, Weathered Oak (wood) and Chrome (metal).

Soft and inviting, our duck feather scatter cushions are 100% responsibly sourced. They're included, too - simply choose a fabric per pair from this book. **Scatter Cushions** 

























SPLIT FOR







Dimensions shown in cm. H = height, W = width, D = depth