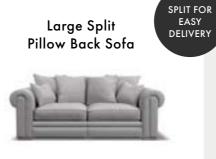

## **JASPER**



**Timber Frame** Sturdy and reliable, this hardwood frame is made with sustainably sourced timber. Put together by skilled craftsmen, by hand in the UK, this sofa is made to last.

**Seat Cushions** Foam, that bounces back for an ultra low maintenance sit, and a comfortable cocoon of support.

Feet Available in shades Walnut, Weathered Oak (wood) and Chrome (metal).

Soft and inviting, our duck feather scatter cushions are 100% responsibly sourced. They're included, too - simply choose a fabric per pair from this book. **Scatter Cushions** 

























SPLIT FOR







Dimensions shown in cm. H = height, W = width, D = depth