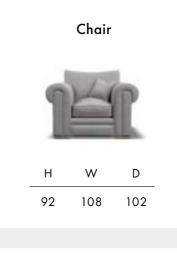

## **JASPER**



**Timber Frame** Sturdy and reliable, this hardwood frame is made with sustainably sourced timber. Put together by skilled craftsmen, by hand in the UK, this sofa is made to last.

**Seat Cushions** Foam, that bounces back for an ultra low maintenance sit, and a comfortable cocoon of support.

Feet Available in shades Walnut, Weathered Oak (wood) and Chrome (metal).

Soft and inviting, our duck feather scatter cushions are 100% responsibly sourced. They're included, too - simply choose a fabric per pair from this book. **Scatter Cushions** 

























SPLIT FOR







Dimensions shown in cm. H = height, W = width, D = depth