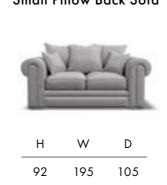

## **JASPER**



**Timber Frame** Sturdy and reliable, this hardwood frame is made with sustainably sourced timber. Put together by skilled craftsmen, by hand in the UK, this sofa is made to last.

**Seat Cushions** Foam, that bounces back for an ultra low maintenance sit, and a comfortable cocoon of support.

Feet Available in shades Walnut, Weathered Oak (wood) and Chrome (metal).

Soft and inviting, our duck feather scatter cushions are 100% responsibly sourced. They're included, too - simply choose a fabric per pair from this book. **Scatter Cushions** 

























SPLIT FOR







Dimensions shown in cm. H = height, W = width, D = depth