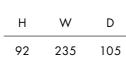

## **JASPER**



**Timber Frame** Sturdy and reliable, this hardwood frame is made with sustainably sourced timber. Put together by skilled craftsmen, by hand in the UK, this sofa is made to last.

**Seat Cushions** Foam, that bounces back for an ultra low maintenance sit, and a comfortable cocoon of support.

Feet Available in shades Walnut, Weathered Oak (wood) and Chrome (metal).

Soft and inviting, our duck feather scatter cushions are 100% responsibly sourced. They're included, too - simply choose a fabric per pair from this book. **Scatter Cushions** 

























SPLIT FOR







Dimensions shown in cm. H = height, W = width, D = depth