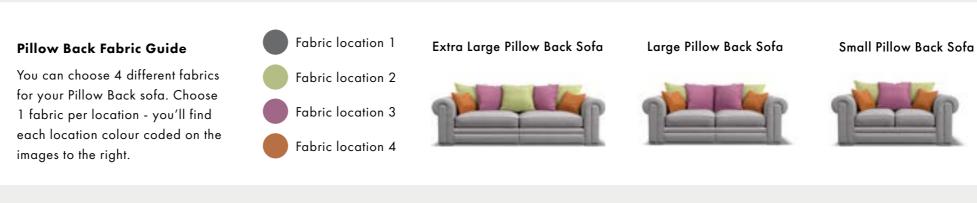

## **JASPER**



**Timber Frame** Sturdy and reliable, this hardwood frame is made with sustainably sourced timber. Put together by skilled craftsmen, by hand in the UK, this sofa is made to last.

**Seat Cushions** Foam, that bounces back for an ultra low maintenance sit, and a comfortable cocoon of support.

Feet Available in shades Walnut, Weathered Oak (wood) and Chrome (metal).

Soft and inviting, our duck feather scatter cushions are 100% responsibly sourced. They're included, too - simply choose a fabric per pair from this book. **Scatter Cushions** 

























SPLIT FOR







Dimensions shown in cm. H = height, W = width, D = depth