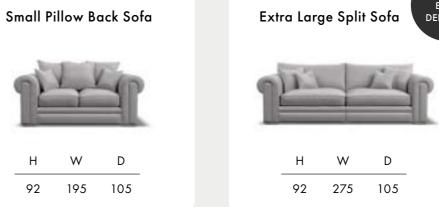

## **JASPER**



**Timber Frame** Sturdy and reliable, this hardwood frame is made with sustainably sourced timber. Put together by skilled craftsmen, by hand in the UK, this sofa is made to last.

**Seat Cushions** Foam, that bounces back for an ultra low maintenance sit, and a comfortable cocoon of support.

Feet Available in shades Walnut, Weathered Oak (wood) and Chrome (metal).

Soft and inviting, our duck feather scatter cushions are 100% responsibly sourced. They're included, too - simply choose a fabric per pair from this book. **Scatter Cushions** 

























SPLIT FOR







Dimensions shown in cm. H = height, W = width, D = depth