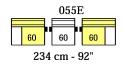

tal                      |      |       |              |
| Upholstered                |      |       |              |
| Plastic                    | 4    |       |              |

| FUNCTIONS                      |                 | FINISHING              |
|--------------------------------|-----------------|------------------------|
| ✓ Reclining system             | Bed             | Piping                 |
| Sliding system on Seat cushion | Removable cover | ✓ Contrast stitching   |
| Sliding system on back cushion | Detachable arm  | Edge to Edge stitching |
| Adjustable headrest            | Audio system    | Double weld            |
| Adjustable arm                 |                 |                        |

#### Measurements



27 cm - 11"







#### Not modular versions













Not modular versions

### - Height feet standard = 6cm - 2"