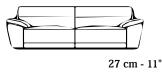

l                      |      |       |              |
| Upholstered                |      |       |              |
| Plastic                    | 4    |       |              |

| FUNCTIONS                      |                 | FINISHING              |
|--------------------------------|-----------------|------------------------|
| ✓ Reclining system             | Bed             | Piping                 |
| Sliding system on Seat cushion | Removable cover | ✓ Contrast stitching   |
| Sliding system on back cushion | Detachable arm  | Edge to Edge stitching |
| Adjustable headrest            | Audio system    | Double weld            |
| Adjustable arm                 |                 |                        |

#### Measurements



27 cm - 11"







#### Not modular versions













Not modular versions

### - Height feet standard = 6cm - 2"