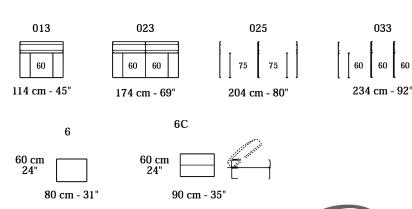

red                |      |       |              |
| Plastic                    | 4    |       |              |

| FUNCTIONS                      |                 | FINISHING              |
|--------------------------------|-----------------|------------------------|
| ✓ Reclining system             | Bed             | Piping                 |
| Sliding system on Seat cushion | Removable cover | ✓ Contrast stitching   |
| Sliding system on back cushion | Detachable arm  | Edge to Edge stitching |
| Adjustable headrest            | Audio system    | Double weld            |
| Adjustable arm                 |                 |                        |

#### Measurements



27 cm - 11"







#### Not modular versions













Not modular versions

### - Height feet standard = 6cm - 2"