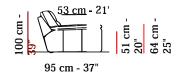

|      |       |              |
| Upholstered                |      |       |              |
| Plastic                    | 4    |       |              |

| FUNCTIONS                      |                 | FINISHING              |
|--------------------------------|-----------------|------------------------|
| ✓ Reclining system             | Bed             | Piping                 |
| Sliding system on Seat cushion | Removable cover | ✓ Contrast stitching   |
| Sliding system on back cushion | Detachable arm  | Edge to Edge stitching |
| Adjustable headrest            | Audio system    | Double weld            |
| Adjustable arm                 |                 |                        |

#### Measurements



27 cm - 11"







#### Not modular versions













Not modular versions

### - Height feet standard = 6cm - 2"