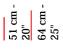

|      |       |              |
| Metal                      |      |       |              |
| Upholstered                |      |       |              |
| Plastic                    | 4    |       |              |

| FUNCTIONS                      |                 | FINISHING              |
|--------------------------------|-----------------|------------------------|
| ✓ Reclining system             | Bed             | Piping                 |
| Sliding system on Seat cushion | Removable cover | ✓ Contrast stitching   |
| Sliding system on back cushion | Detachable arm  | Edge to Edge stitching |
| Adjustable headrest            | Audio system    | Double weld            |
| Adjustable arm                 |                 |                        |

#### Measurements



27 cm - 11"







#### Not modular versions













Not modular versions

### - Height feet standard = 6cm - 2"