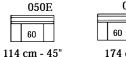

|
| Metal                      |      |       |              |
| Upholstered                |      |       |              |
| Plastic                    | 4    |       |              |

| FUNCTIONS                      |                 | FINISHING              |
|--------------------------------|-----------------|------------------------|
| ✓ Reclining system             | Bed             | Piping                 |
| Sliding system on Seat cushion | Removable cover | ✓ Contrast stitching   |
| Sliding system on back cushion | Detachable arm  | Edge to Edge stitching |
| Adjustable headrest            | Audio system    | Double weld            |
| Adjustable arm                 |                 |                        |

#### Measurements



27 cm - 11"







#### Not modular versions













Not modular versions

### - Height feet standard = 6cm - 2"