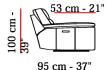

|      |       |              |
| Metal                      |      |       |              |
| Upholstered                |      |       |              |
| Plastic                    | 4    |       |              |

| FUNCTIONS                      |                 | FINISHING              |
|--------------------------------|-----------------|------------------------|
| ✓ Reclining system             | Bed             | Piping                 |
| Sliding system on Seat cushion | Removable cover | ✓ Contrast stitching   |
| Sliding system on back cushion | Detachable arm  | Edge to Edge stitching |
| Adjustable headrest            | Audio system    | Double weld            |
| Adjustable arm                 |                 |                        |

#### Measurements



27 cm - 11"







#### Not modular versions













Not modular versions

### - Height feet standard = 6cm - 2"