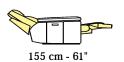

|       |              |
| Metal                      |      |       |              |
| Upholstered                |      |       |              |
| Plastic                    | 4    |       |              |

| FUNCTIONS                      |                 | FINISHING              |
|--------------------------------|-----------------|------------------------|
| ✓ Reclining system             | Bed             | Piping                 |
| Sliding system on Seat cushion | Removable cover | ✓ Contrast stitching   |
| Sliding system on back cushion | Detachable arm  | Edge to Edge stitching |
| Adjustable headrest            | Audio system    | Double weld            |
| Adjustable arm                 |                 |                        |

#### Measurements



27 cm - 11"







#### Not modular versions













Not modular versions

### - Height feet standard = 6cm - 2"