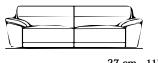

|      |       |              |
| Metal                      |      |       |              |
| Upholstered                |      |       |              |
| Plastic                    | 4    |       |              |

| FUNCTIONS                      |                 | FINISHING              |
|--------------------------------|-----------------|------------------------|
| ✓ Reclining system             | Bed             | Piping                 |
| Sliding system on Seat cushion | Removable cover | ✓ Contrast stitching   |
| Sliding system on back cushion | Detachable arm  | Edge to Edge stitching |
| Adjustable headrest            | Audio system    | Double weld            |
| Adjustable arm                 |                 |                        |

#### Measurements



27 cm - 11"







#### Not modular versions













Not modular versions

### - Height feet standard = 6cm - 2"