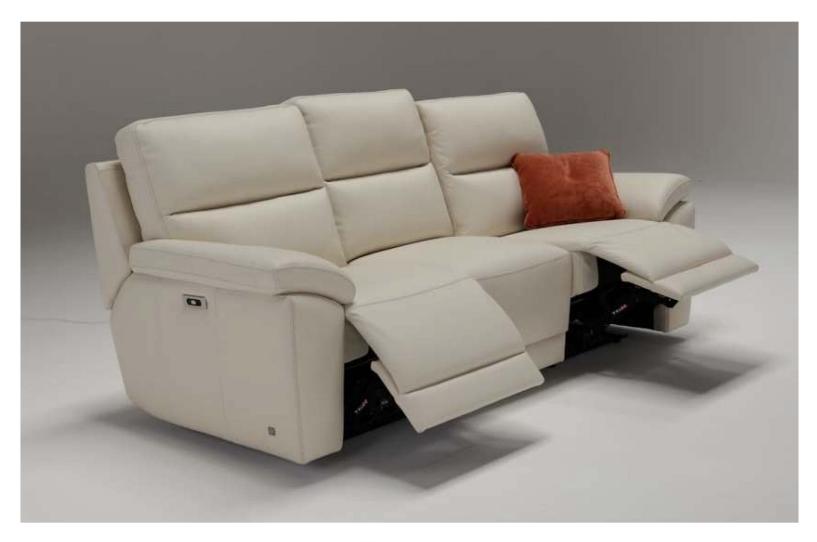

The model is a soft seat design sofa and requires re-dressing after every use to avoid premature wear and tear.

The sofa can be customized in size and details.

| FUNCTIONS                      |                 | FINISHING              |
|--------------------------------|-----------------|------------------------|
| ✓ Reclining system             | Bed             | Piping                 |
| Sliding system on Seat cushion | Removable cover | ✓ Contrast stitching   |
| Sliding system on back cushion | Detachable arm  | Edge to Edge stitching |
| Adjustable headrest            | Audio system    | Double weld            |
| Adjustable arm                 |                 |                        |