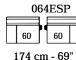

| Metal                      |      |       |              |
| Upholstered                |      |       |              |
| Plastic                    | 4    |       |              |

| FUNCTIONS                      |                 | FINISHING              |
|--------------------------------|-----------------|------------------------|
| ✓ Reclining system             | Bed             | Piping                 |
| Sliding system on Seat cushion | Removable cover | ✓ Contrast stitching   |
| Sliding system on back cushion | Detachable arm  | Edge to Edge stitching |
| Adjustable headrest            | Audio system    | Double weld            |
| Adjustable arm                 |                 |                        |

#### Measurements



27 cm - 11"







#### Not modular versions













Not modular versions

### - Height feet standard = 6cm - 2"