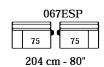

Metal                      |      |       |              |
| Upholstered                |      |       |              |
| Plastic                    | 4    |       |              |

| FUNCTIONS                      |                 | FINISHING              |
|--------------------------------|-----------------|------------------------|
| ✓ Reclining system             | Bed             | Piping                 |
| Sliding system on Seat cushion | Removable cover | ✓ Contrast stitching   |
| Sliding system on back cushion | Detachable arm  | Edge to Edge stitching |
| Adjustable headrest            | Audio system    | Double weld            |
| Adjustable arm                 |                 |                        |

#### Measurements



27 cm - 11"







#### Not modular versions













Not modular versions

### - Height feet standard = 6cm - 2"