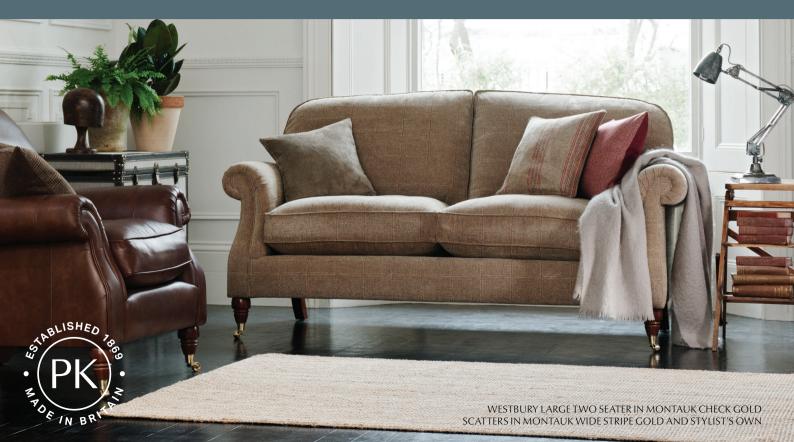

## Westbury

## Westbury

A design of classic elegance, the Westbury exudes timeless style with scroll arms and castor feet. This collection offers true relaxation with a choice of seat fillings for your comfort appeal.

Handmade in Britain by our expert craftsman using our latest innovation in premium comfort technology. Available in soft touch fabrics or fine leather.

Available as a grand sofa, a large and standard two seater, and an armchair. Includes two scatter cushions.