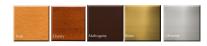

TWO SEATER SOFA H 100cm W 163cm D 95cm SH 53cm SW 119cm SD 57cm AH 72cm

CHAIR H100cm W 95cm D 95cm SH 53cm SW 51cm SD 57cm AH 67cm

|                | standard             | OPTION                             |
|----------------|----------------------|------------------------------------|
| SEAT INTERIORS | PREMIUM COMFORT FOAM | ENCORE FIBRE                       |
| BACK INTERIORS | FIBRE                |                                    |
| WOOD FINISH    | CHERRY               | TEAK   MAHOGANY   PLAIN TURNED LEG |
| CASTORS        | BRASS                | CHROME                             |
|                |                      |                                    |