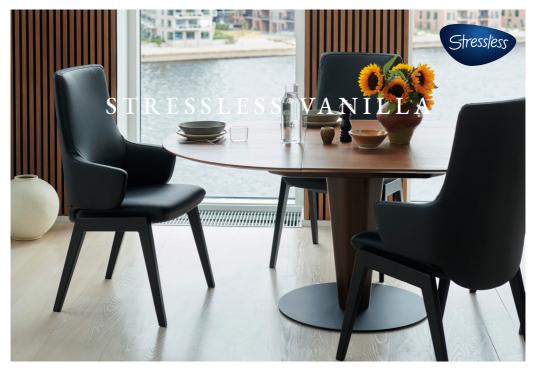

Cokes | LIFE well furnished

# STRESSLESS° VANILLA

## SIZE OPTIONS

Large only

BACK OPTIONS Low back, High back

ARM OPTIONS With or without available

### LEATHER & FABRIC OPTIONS

Batick, Paloma, Calido, Silva, Clover, Begonia Peony and Yoredale

### LEG OPTIONS



### LEG FINISH OPTIONS





|        | Low Large without arms | Low Large with arms |
|--------|------------------------|---------------------|
| D100   | W:57, H:92, D:59       | W:58, H:92, D:60    |
| D200   | W:49, H:92, D:59       | W:58, H:92, D:60    |
| D350   | W:50, H:92, D:62       | W:58, H:92, D:62    |
| D400   | W:53, H:92, D:60       | W:58, H:92, D:60    |
| Office | W:53, H:92, D:60       | W:58, H:92, D:60    |
|        |                        |                     |



|        | High Large without arm