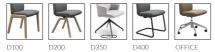

Cokes | LIFE well furnished

# STRESSLESS° VANILLA

## SIZE OPTIONS

Large only

BACK OPTIONS Low back, High back

ARM OPTIONS With or without available

### LEATHER & FABRIC OPTIONS

Batick, Paloma, Calido, Silva, Clover, Begonia Peony and Yoredale

### LEG OPTIONS



### LEG FINISH OPTIONS





|        | Low Large without arms | Low Large with arms |
|--------|------------------------|---------------------|
| D100   | W:57, H:92, D:59       | W:58, H:92, D:60    |
| D200   | W:49, H:92, D:59       | W:58, H:92, D:60    |
| D350   | W:50, H:92, D:62       | W:58, H:92, D:62    |
| D400   | W:53, H:92, D:60       | W:58, H:92, D:60    |
| Office | W:53, H:92, D:60       | W:58, H:92, D:60    |
|        |                        |                     |



|        | High Large without arms | High Large with arms |
|--------|-------------------------|----------------------|
| D100   | W:57, H:105, D:60       | W:58, H:105, D:60    |
| D200   | W:49, H:105, D:60       | W:58, H:105, D:60    |
| D350   | W:50, H:105, D:63       | W:58, H:105, D:63    |
| D