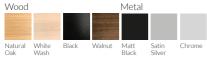

### LEG FINISH OPTIONS

|        | Low Large without arms | Low Large with arms |
|--------|------------------------|---------------------|
| D100   | W:57, H:92, D:59       | W:58, H:92, D:60    |
| D200   | W:49, H:92, D:59       | W:58, H:92, D:60    |
| D350   | W:50, H:92, D:62       | W:58, H:92, D:62    |
| D400   | W:53, H:92, D:60       | W:58, H:92, D:60    |
| Office | W:53, H:92, D:60       | W:58, H:92, D:60    |
|        |                        |                     |