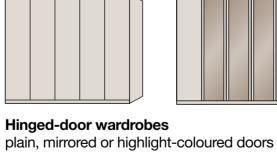

## Berlin.

The capital of versatility.

Hinged-door wardrobes.

150 cm

**Design** your style.

Berlin.

of chests.

**Bedside cabinets** 