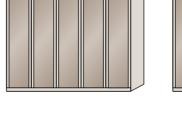

## Berlin.

The capital of versatility.

Hinged-door wardrobes.

150 cm

**Design** your style.

Berlin.

of chests.

**Bedside cabinets** 