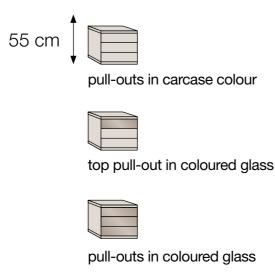

## Berlin.

The capital of versatility.

Hinged-door wardrobes.

150 cm

**Design** your style.

Berlin.

of chests.

**Bedside cabinets** 