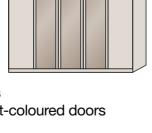

## Berlin.

The capital of versatility.

Hinged-door wardrobes.

150 cm

**Design** your style.

Berlin.

of chests.

**Bedside cabinets** 