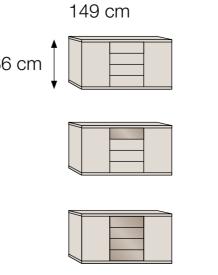

Berlin. The capital of choice. Ookes | LIFE well furnished





Berlin.

The capital of colours.

## **Carcase and door colours**



**Door colours** 

Graphite glass

Graphite



Pebble grey



White glass



Silver

Slate

White

product colours due to print quality.

Mirror

Crystal mirror

Brochure colours are a guide only and can vary from the actual





Interior colour





## Berlin.

The capital of variety. Sliding-door wardrobes.

















Design your style.



in carcase colour















Soft-closing mechanism

2-piece set



















## Berlin.

The capital of versatility.

Hinged-door wardrobes.









150 cm







**Design** your style.

























Berlin.

of chests.



**Bedside cabinets** 

50 cm



102,2 cm





**Combination dresser**