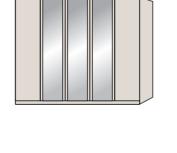

## Berlin.

The capital of versatility.

Hinged-door wardrobes.

150 cm

**Design** your style.

Berlin.

of chests.

**Bedside cabinets** 