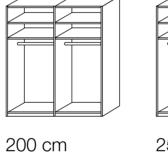

## Berlin.

The capital of variety. Sliding-door wardrobes.

Design your style.

in carcase colour

Soft-closing mechanism

2-piece set