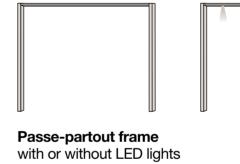

## Berlin.

The capital of variety. Sliding-door wardrobes.

Design your style.

in carcase colour

Soft-closing mechanism

2-piece set