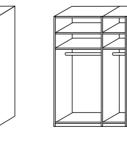

## Berlin.

The capital of versatility.

Hinged-door wardrobes.

150 cm

**Design** your style.

Berlin.

of chests.

**Bedside cabinets** 