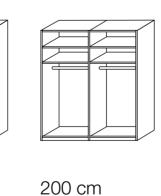

## Berlin.

The capital of versatility.

Hinged-door wardrobes.

150 cm

**Design** your style.

Berlin.

of chests.

**Bedside cabinets** 