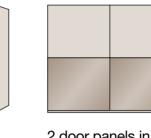

## Berlin.

The capital of variety. Sliding-door wardrobes.

Design your style.

in carcase colour

Soft-closing mechanism

2-piece set