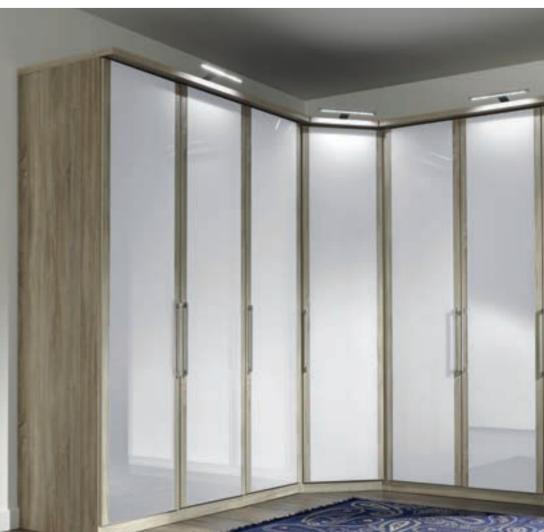

## Berlin.

The capital of versatility.

Hinged-door wardrobes.

150 cm

**Design** your style.

Berlin.

of chests.

**Bedside cabinets** 