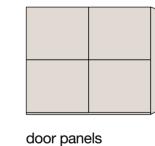

## Berlin.

The capital of versatility.

Hinged-door wardrobes.

150 cm

**Design** your style.

Berlin.

of chests.

**Bedside cabinets** 