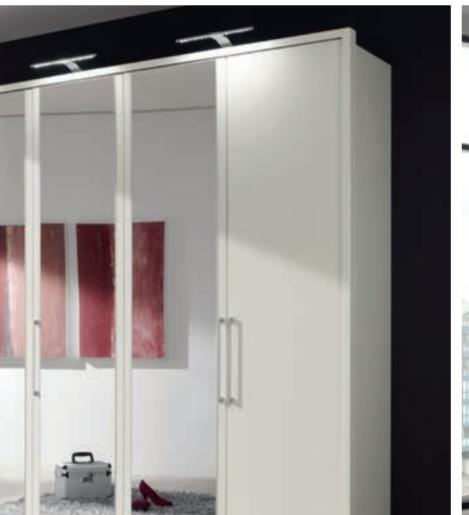

## Berlin.

The capital of versatility.

Hinged-door wardrobes.

150 cm

**Design** your style.

Berlin.

of chests.

**Bedside cabinets** 