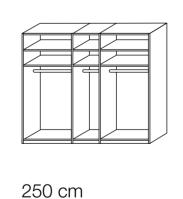

## Berlin.

The capital of versatility.

Hinged-door wardrobes.

150 cm

**Design** your style.

Berlin.

of chests.

**Bedside cabinets** 