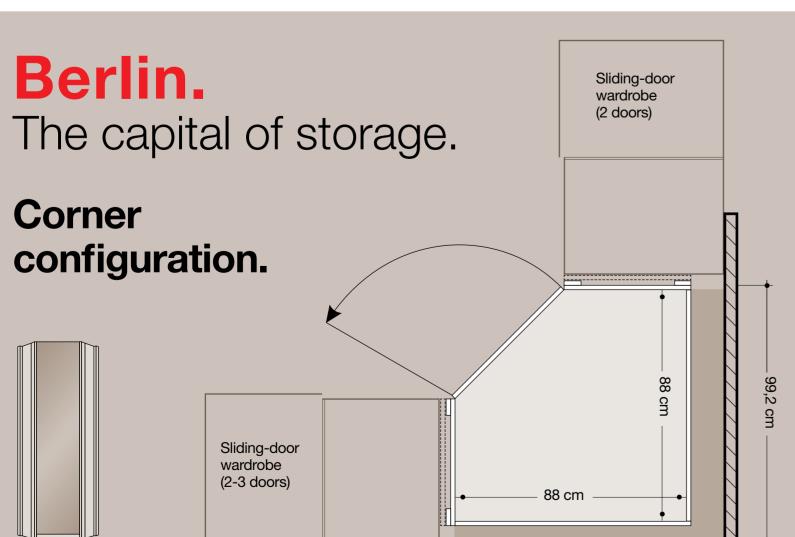

## Berlin.

The capital of variety. Sliding-door wardrobes.

Design your style.

in carcase colour

Soft-closing mechanism

2-piece set