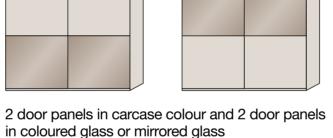

## Berlin.

The capital of variety. Sliding-door wardrobes.

Design your style.

in carcase colour

Soft-closing mechanism

2-piece set