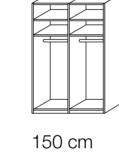

## Berlin.

The capital of versatility.

Hinged-door wardrobes.

150 cm

**Design** your style.

Berlin.

of chests.

**Bedside cabinets** 