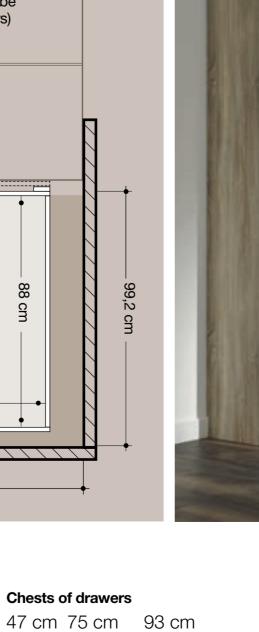

Berlin. The capital of choice. Ookes | LIFE well furnished





Berlin.

The capital of colours.

## **Carcase and door colours**



**Door colours** 

Graphite glass

Graphite



Pebble grey



White glass



Silver

Slate

White

product colours due to print quality.

Mirror

Crystal mirror

Brochure colours are a guide only and can vary from the actual





Interior colour





## Berlin.

The capital of variety. Sliding-door wardrobes.

















Design your style.



in carcase colour















Soft-closing mechanism

2-piece set



















## Berlin.

The capital of versatility.

Hinged-door wardrobes.









150 cm







**Design** your style.

























Berlin.

of chests.



**Bedside cabinets** 

50 cm



102,2 cm





**Combination dresser**