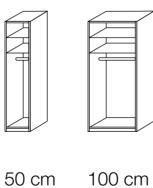

## Berlin.

The capital of versatility.

Hinged-door wardrobes.

150 cm

**Design** your style.

Berlin.

of chests.

**Bedside cabinets** 

50 cm

102,2 cm

**Combination dresser** 