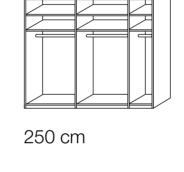

## Berlin.

The capital of variety. Sliding-door wardrobes.

Design your style.

in carcase colour

Soft-closing mechanism

2-piece set