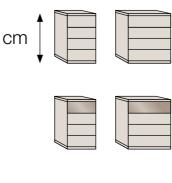

## Berlin.

The capital of versatility.

Hinged-door wardrobes.

150 cm

**Design** your style.

Berlin.

of chests.

**Bedside cabinets** 