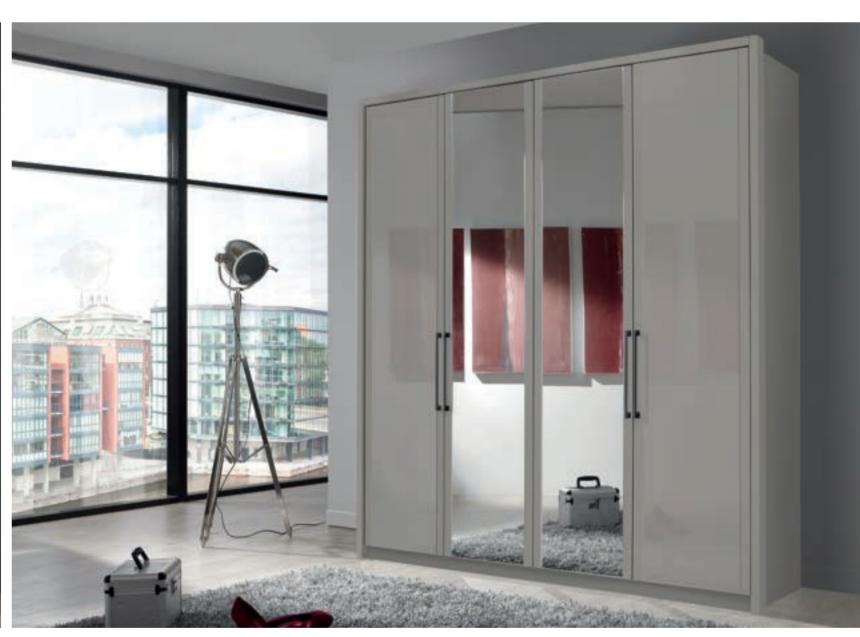

## Berlin.

The capital of versatility.

Hinged-door wardrobes.

150 cm

**Design** your style.

Berlin.

of chests.

**Bedside cabinets** 