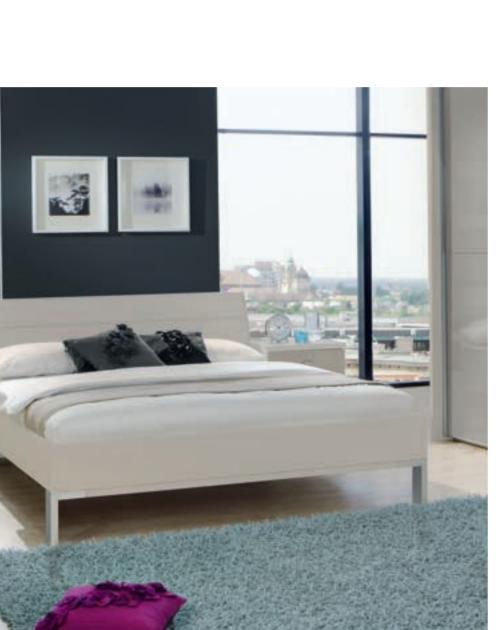

## Berlin.

The capital of versatility.

Hinged-door wardrobes.

150 cm

**Design** your style.

Berlin.

of chests.

**Bedside cabinets** 