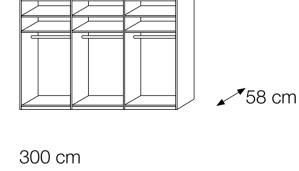

## Berlin.

The capital of versatility.

Hinged-door wardrobes.

150 cm

**Design** your style.

Berlin.

of chests.

**Bedside cabinets** 