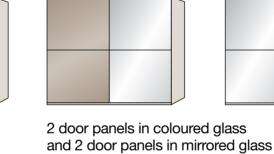

## Berlin.

The capital of variety. Sliding-door wardrobes.

Design your style.

in carcase colour

Soft-closing mechanism

2-piece set