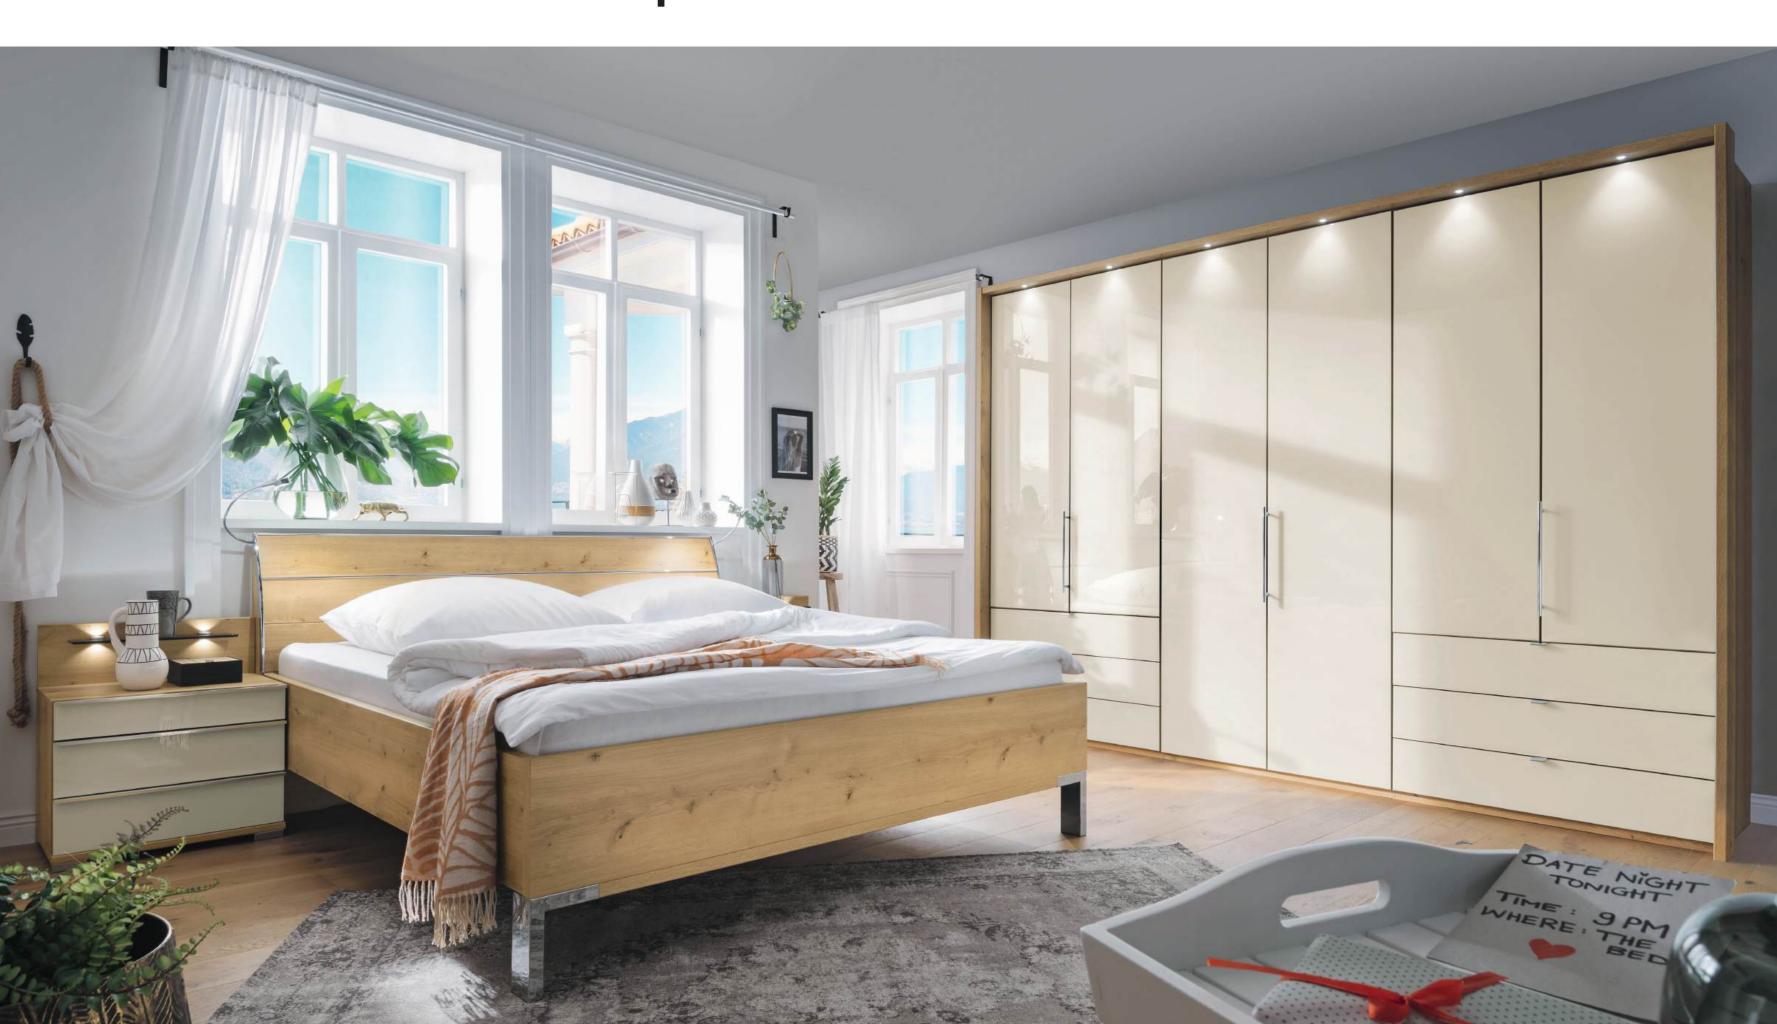

# Loft. Bi-fold-panorama door wardrobes.

### Design your style.

Combi wardrobes with bi-fold-panorama doors (50 – 400 cm)

hinged doors and/or bi-fold doors in carcase colour, white, coloured glass, wardrobes W 300 cm with or without mirrored doors

## Loft. Beds.

**Bed** 

headboard in carcase

W 150/160/180 cm

headboard with cushion in faux leather pebble grey, champagne, magnolia or white

Faux leather

pebble grey

Faux leather