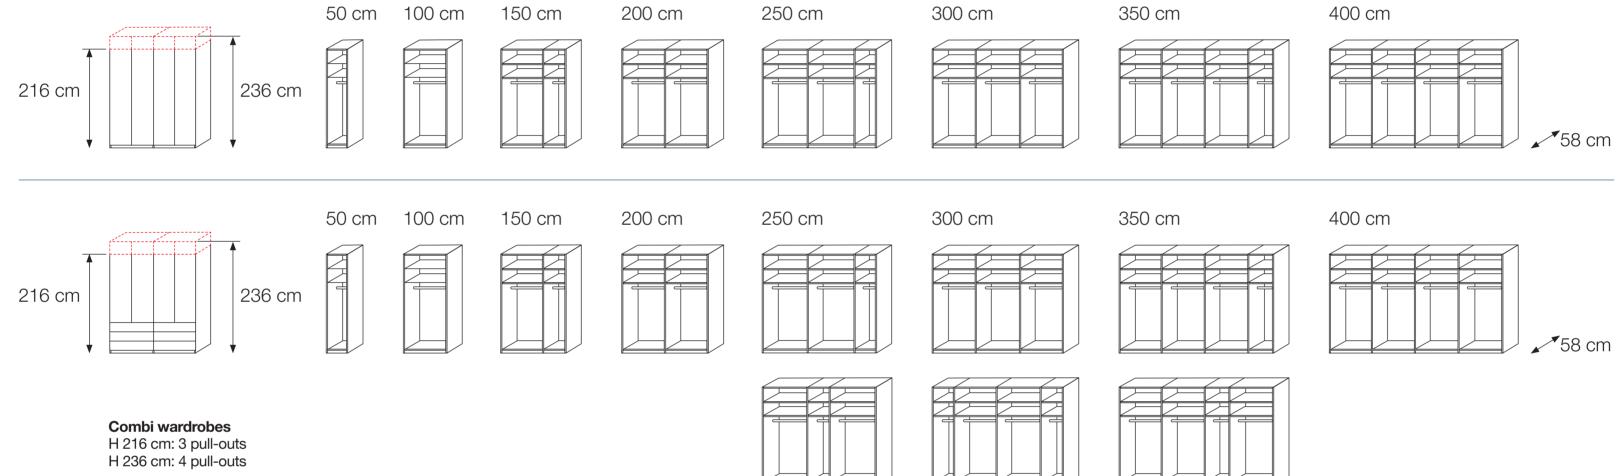

### Design your style.

Combi wardrobes with bi-fold-panorama doors (50 – 400 cm)

hinged doors and/or bi-fold doors in carcase colour, white, coloured glass, wardrobes W 300 cm with or without mirrored doors