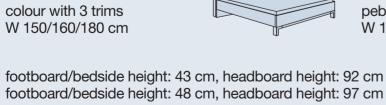

## Loft. Beds.

**Bed** 

headboard in carcase

W 150/160/180 cm

headboard with cushion in faux leather pebble grey, champagne, magnolia or white

Faux leather

pebble grey

Faux leather