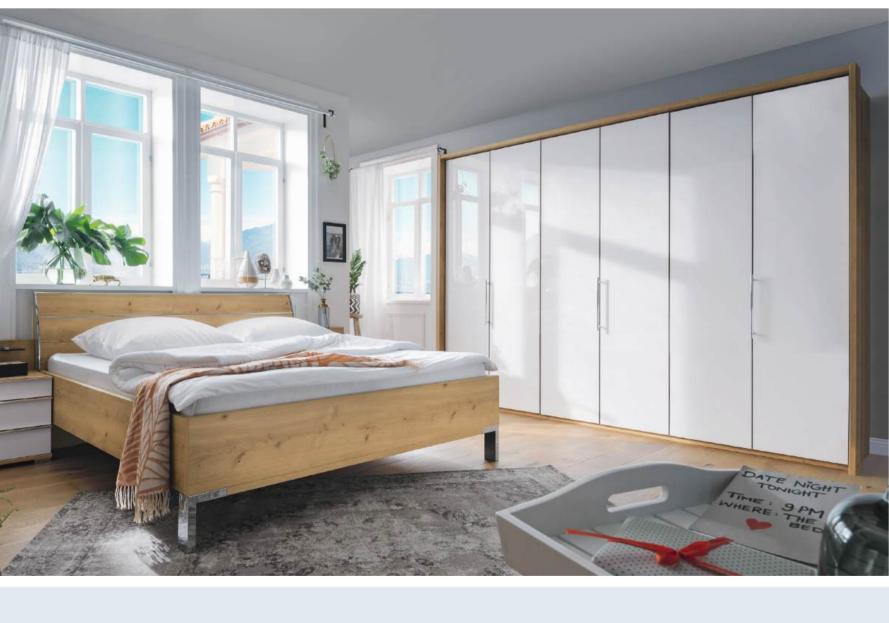

# Loft. Bi-fold-panorama door wardrobes.

### Design your style.

Combi wardrobes with bi-fold-panorama doors (50 – 400 cm)

hinged doors and/or bi-fold doors in carcase colour, white, coloured glass, wardrobes W 300 cm with or without mirrored doors