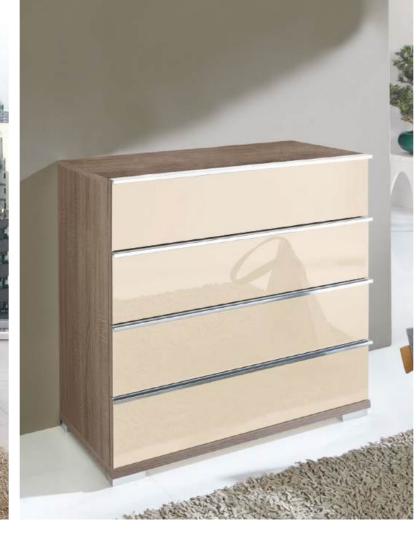

champagne

Faux leather

magnolia

Faux leather

white

colours due to print quality.

W 60 cm

Chests of drawers H 82 cm W 149 cm