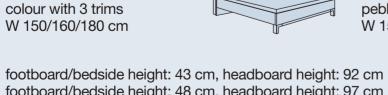

## Loft. Beds.

**Bed** 

headboard in carcase

W 150/160/180 cm

headboard with cushion in faux leather pebble grey, champagne, magnolia or white

Faux leather

pebble grey

Faux leather