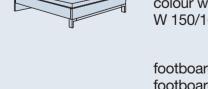

## Loft. Beds.

**Bed** 

headboard in carcase

W 150/160/180 cm

headboard with cushion in faux leather pebble grey, champagne, magnolia or white

Faux leather

pebble grey

Faux leather