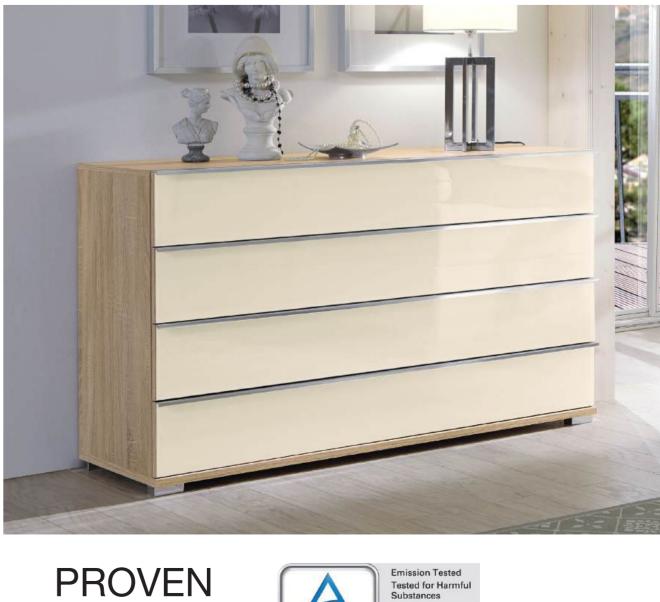

champagne

Faux leather

magnolia

Faux leather

white

colours due to print quality.

W 60 cm

Chests of drawers H 82 cm W 149 cm

GÜTEZEICHEN