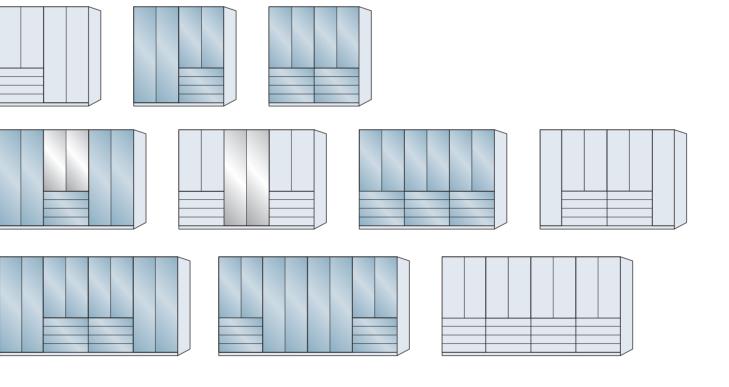

### Design your style.

Combi wardrobes with bi-fold-panorama doors (50 – 400 cm)

hinged doors and/or bi-fold doors in carcase colour, white, coloured glass, wardrobes W 300 cm with or without mirrored doors