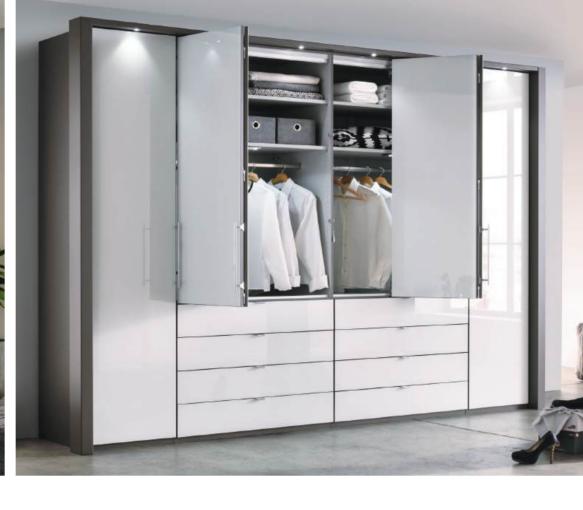

#### Loft. Bi fold wardrobe concept.

**Enjoy** the panoramic view.

Champagne

glass