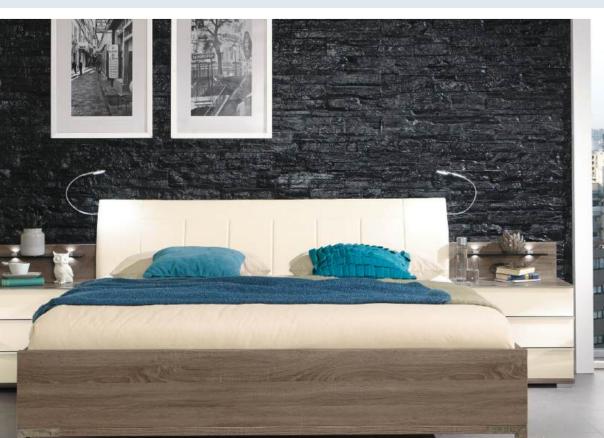

## Loft. Beds.

**Bed** 

headboard in carcase

W 150/160/180 cm

headboard with cushion in faux leather pebble grey, champagne, magnolia or white

Faux leather

pebble grey

Faux leather

champagne

Faux leather

magnolia

Faux leather

white

colours due to print quality.

W 60 cm

Chests of drawers H 82 cm W 149 cm