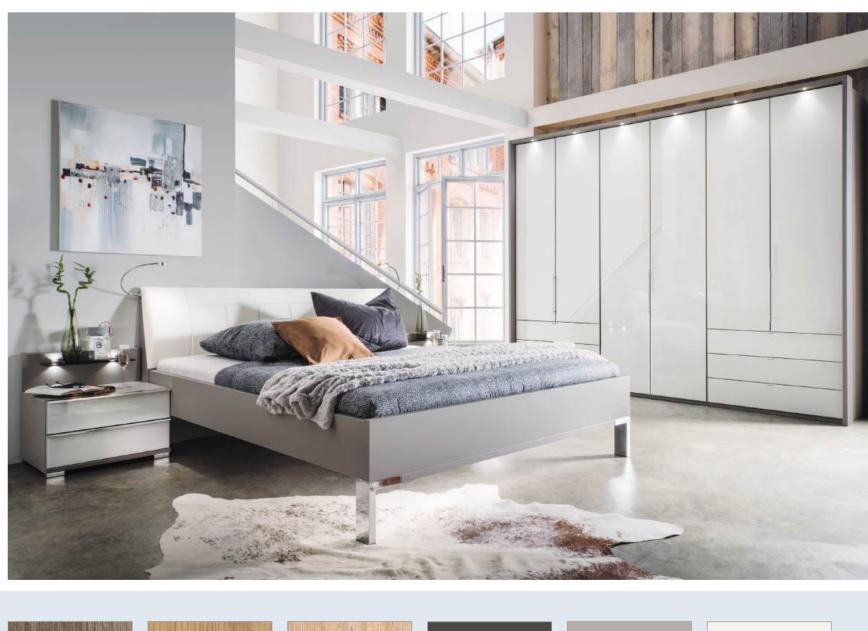

# Loft. Bi-fold-panorama door wardrobes.

### Design your style.

Combi wardrobes with bi-fold-panorama doors (50 – 400 cm)

hinged doors and/or bi-fold doors in carcase colour, white, coloured glass, wardrobes W 300 cm with or without mirrored doors