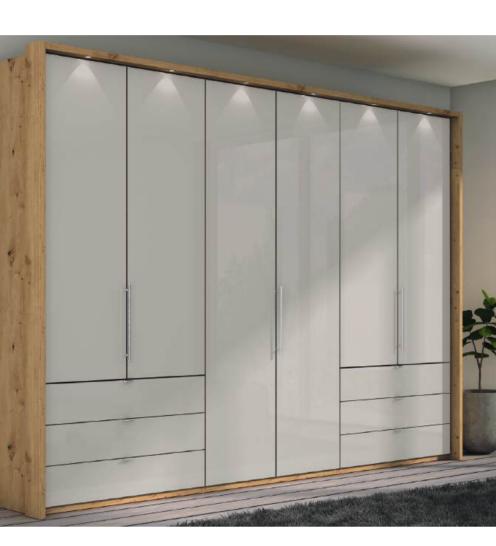

# Loft. Bi-fold-panorama door wardrobes.

### Design your style.

Combi wardrobes with bi-fold-panorama doors (50 – 400 cm)

hinged doors and/or bi-fold doors in carcase colour, white, coloured glass, wardrobes W 300 cm with or without mirrored doors