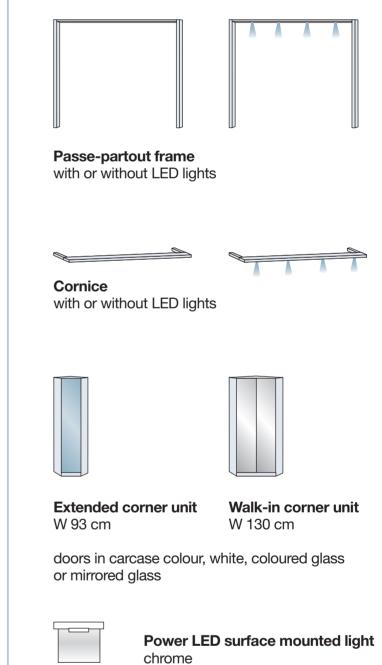

#### Loft. Bi fold wardrobe concept.

**Enjoy** the panoramic view.

Champagne

glass