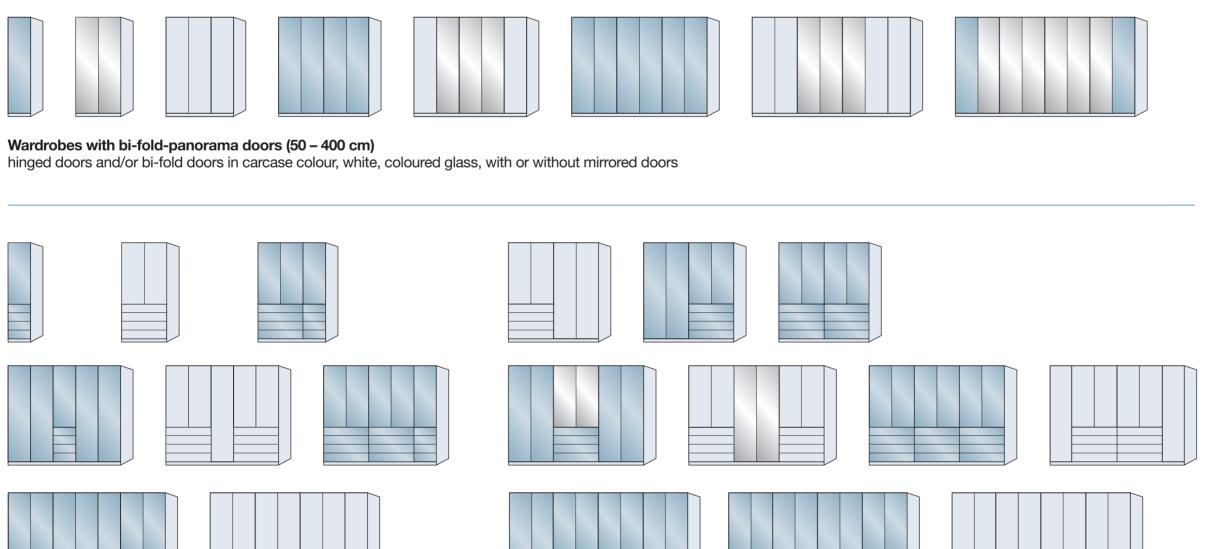

# Loft. Bi-fold-panorama door wardrobes.

### Design your style.

Combi wardrobes with bi-fold-panorama doors (50 – 400 cm)

hinged doors and/or bi-fold doors in carcase colour, white, coloured glass, wardrobes W 300 cm with or without mirrored doors